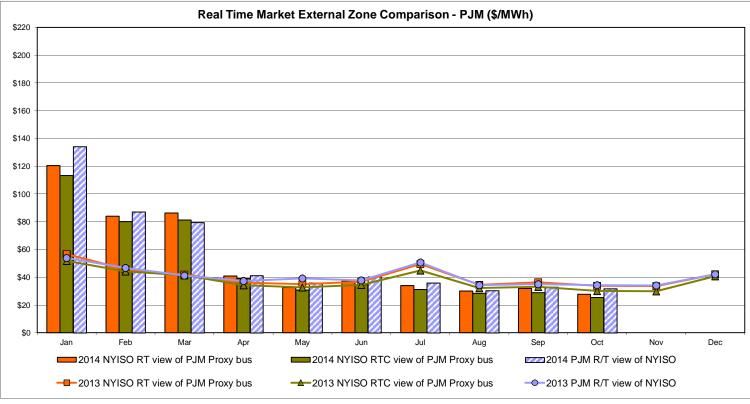

BMP Unweighted Price * Standard Deviation                 | Zone O<br>23.97<br>7.05         | QUEBEC<br>(Wheel)<br>Zone M<br>24.02<br>8.10<br>19.28          | QUEBEC (Import/Export)  Zone M  23.82 8.06              | Zone P 30.75 9.54             | <b>Zone N</b> 31.39 9.50                  | SOUND<br>CABLE<br>Controllable<br>Line<br>38.59<br>13.77                   | NORWALK<br>Controllable<br>Line<br>35.32<br>10.27                   | 26.91<br>13.11<br>34.52                   | 27.01                                 | 27.09                                 | 18.41<br>6.85                         |

Market Mitigation and Analysis Prepared: 11/4/2014 12:28 PM

<sup>\*</sup> Straight LBMP averages















## **External Comparison ISO-New England**





## **External Comparison PJM**





#### **External Comparison Ontario IESO**





Notes: Exchange factor used for October 2014 was 0.891902 to US

HOEP: Hourly Ontario Energy Price Pre-Dispatch: Projected Energy Price

## External Controllable Line: Cross Sound Cable (New England)





#### Note:

ISO-NE Forecast is an advisory posting @ 18:00 day before.

The DAM and R/T prices at the Shorham 13899 interface are used for ISO-NE.

The DAM and R/T prices at the CSC interface are used for NYISO.

## **External Controllable Line: Northport - Norwalk (New England)**





#### Note:

ISO-NE Forecast is an advisory posting @ 18:00 day before.

The DAM and R/T prices at the Northport 138 interface are used for ISO-NE.

The DAM and R/T prices at the 1385 interface are used for NYISO.

## **External Controllable Line: Neptune (PJM