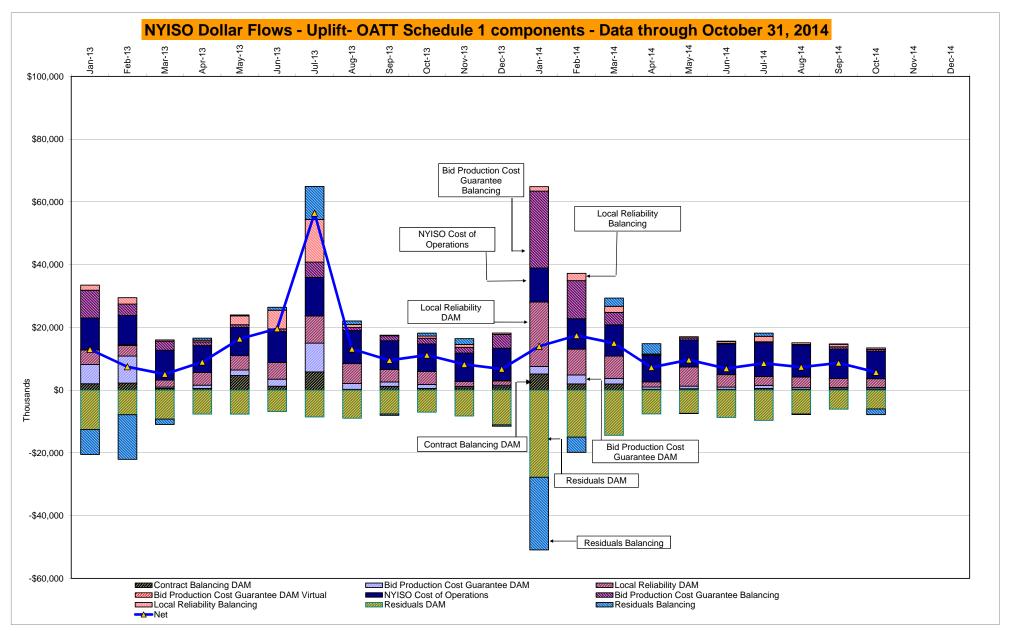

\* Excludes ICAP payments. Market Mitigation and Analysis Prepared: 11/7/2014 9:15 AM

В

DAM Contract Balancing amounts are for payments made to generating units to make them whole for being dispatched below their Day-Ahead schedule, as a result of out-of-merit dispatches.

DAM Bid Production Cost Guarantees for Virtual Transactions are included in the chart and are shown from the inception of Virtual Transactions. These values are small and cannot be identified on the chart.

DAM residuals consist of both energy and loss revenue collections and payments. By design, there is a net over collection of revenues due to the difference between the marginal losses paid to generation and the average losses charged to loads.