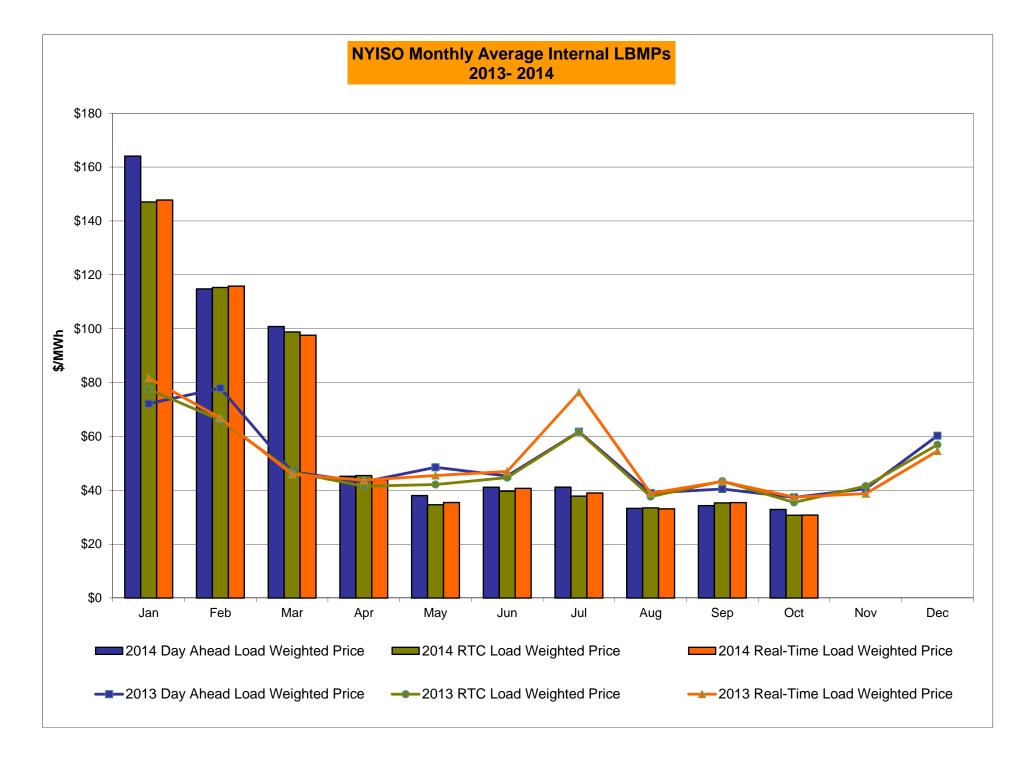

# Market Performance Highlights for October 2014

- LBMP for October is \$35.59/MWh; lower than the \$37.62/MWh in September 2014 and \$39.85/MWh in October 2013.
  - Day Ahead and Real Time Load Weighted LBMPs are lower compared to September.
- October 2014 average year-to-date monthly cost of \$74.62/MWh is a 26% increase from \$59.30/MWh in October 2013.
- Average daily sendout is 394 GWh/day in October; lower than 442 GWh/day in September 2014 and 407 GWh/day in October 2013.
- Natural gas and distillate prices were lower compared to the previous month.
  - Natural Gas (Transco Z6 NY) was \$2.12/MMBtu, down 5% from \$2.23/MMBtu in September.
  - Jet Kerosene Gulf Coast was \$18.25/MMBtu, down from \$20.26/MMBtu in September.
  - Ultra Low Sulfur No.2 Diesel NY Harbor was \$18.11/MMBtu, down from \$19.61/MMBtu in September.
- Uplift per MWh is lower compared to the previous month.
  - Uplift (not including NYISO cost of operations) is (\$0.24)/MWh; lower than (\$0.20)/MWh in September.
    - The Local Reliability Share is \$0.26/MWh, comparable to \$0.26 in September.
    - The Statewide Share is (\$0.50)/MWh, lower than (\$0.46)/MWh in September.
  - TSA \$ per NYC MWh is \$0.00/MWh.
  - Total uplift costs (Schedule 1 components including NYISO Cost of Operations) are lower than September.

## NYISO Average Cost/MWh (Energy and Ancillary Services) \* from the LBMP Customer point of view

| 2014                                         | January        | February        | March  | April        | May    | June        | <u>July</u> | August | September        | October         | November                  | December             |
|----------------------------------------------|----------------|-----------------|--------|--------------|--------|-------------|-------------|--------|------------------|-----------------|---------------------------|----------------------|
| LBMP                                         | 183.36         | 123.19          | 109.58 | 46.09        | 40.30  | 43.39       | 43.96       | 34.48  | 37.62            | 35.59           |                           |                      |
| NTAC                                         | 0.56           | 0.64            | 0.39   | 1.18         | 0.69   | 0.78        | 0.43        | 0.41   | 0.50             | 0.57            |                           |                      |
| Reserve                                      | 0.78           | 0.49            | 0.56   | 0.46         | 0.28   | 0.27        | 0.26        | 0.26   | 0.29             | 0.47            |                           |                      |
| Regulation                                   | 0.27           | 0.21            | 0.22   | 0.13         | 0.12   | 0.12        | 0.12        | 0.13   | 0.11             | 0.12            |                           |                      |
| NYISO Cost of Operations                     | 0.69           | 0.69            | 0.69   | 0.69         | 0.69   | 0.69        | 0.69        | 0.69   | 0.69             | 0.69            |                           |                      |
| Uplift                                       | 0.22           | 0.56            | 0.35   | (0.09)       | 0.07   | (0.21)      | (0.26)      | (0.19) | (0.20)           | (0.24)          |                           |                      |
| Uplift: Local Reliability Share              | 1.43           | 0.75            | 0.62   | 0.15         | 0.51   | 0.32        | 0.29        | 0.27   | 0.26             | 0.26            |                           |                      |
| Uplift: Statewide Share                      | (1.21)         | (0.19)          | (0.27) | (0.24)       | (0.44) | (0.53)      | (0.55)      | (0.46) | (0.46)           | (0.50)          |                           |                      |
| Voltage Support and Black Start              | 0.36           | 0.36            | 0.36   | 0.36         | 0.36   | 0.36        | 0.36        | 0.36   | 0.36             | 0.36            |                           |                      |
| Avg Monthly Cost                             | 186.24         | 126.14          | 112.15 | 48.82        | 42.51  | 45.39       | 45.56       | 36.14  | 39.37            | 37.57           |                           |                      |
| Avg Monthly Cost                             | 100.24         | 120.14          | 112.13 | 40.02        | 42.31  | 45.59       | 45.56       | 30.14  | 39.37            | 37.37           |                           |                      |
| Avg YTD Cost                                 | 186.24         | 157.93          | 142.77 | 121.97       | 108.36 | 97.84       | 89.45       | 82.58  | 78.06            | 74.62           |                           |                      |
| TSA \$ per NYC MWh                           | 0.00           | 0.00            | 0.00   | 0.00         | 0.00   | 0.03        | 0.35        | 0.00   | 0.42             | 0.00            |                           |                      |
| 2013                                         | <u>January</u> | <u>February</u> | March  | <u>April</u> | May    | <u>June</u> | <u>July</u> | August | <u>September</u> | October         | November                  | December             |
| LBMP                                         | 79.77          | 85.76           | 48.94  | 44.47        | 52.21  | 50.17       | 68.49       | 40.81  | 44.24            | 39.85           | 43.30                     | 66.41                |
| NTAC                                         | 0.79           | 0.83            | 0.76   | 0.90         | 0.85   | 0.86        | 0.66        | 0.28   | 0.57             | 0.87            | 1.08                      | 0.59                 |
| Reserve                                      | 0.38           | 0.44            | 0.43   | 0.36         | 0.49   | 0.34        | 0.50        | 0.32   | 0.38             | 0.42            | 0.38                      | 0.44                 |
| Regulation                                   | 0.13           | 0.13            | 0.10   | 0.11         | 0.09   | 0.13        | 0.11        | 0.13   | 0.13             | 0.16            | 0.13                      | 0.12                 |
| NYISO Cost of Operations                     | 0.69           | 0.69            | 0.69   | 0.69         | 0.69   | 0.69        | 0.69        | 0.69   | 0.69             | 0.69            | 0.69                      | 0.69                 |
| Uplift                                       | 0.21           | (0.15)          | (0.33) | 0.02         | 0.41   | 0.49        | 2.06        | 0.03   | (0.05)           | 0.18            | (0.07)                    | (0.25)               |
| Uplift: Local Reliability Share              | 0.44           | 0.40            | 0.19   | 0.37         | 0.58   | 0.81        | 1.27        | 0.49   | 0.31             | 0.38            | 0.19                      | 0.12                 |
| Uplift: Statewide Share                      | (0.23)         | (0.55)          | (0.52) | (0.35)       | (0.17) | (0.31)      | 0.79        | (0.46) | (0.36)           | (0.19)          | (0.25)                    | (0.37)               |
| Voltage Support and Black Start              | 0.36           | 0.36            | 0.36   | 0.36         | 0.36   | 0.36        | 0.36        | 0.36   | 0.36             | 0.36            | 0.36                      | 0.36                 |
| Avg Monthly Cost                             | 82.34          | 88.06           | 50.96  | 46.91        | 55.10  | 53.05       | 72.87       | 42.62  | 46.31            | 42.54           | 45.88                     | 68.36                |
| Avg YTD Cost                                 | 82.34          | 85.08           | 74.02  | 67.80        | 65.46  | 63.36       | 65.10       | 62.27  | 60.74            | 59.30           | 58.24                     | 59.13                |
| TSA \$ per NYC MWh                           | 0.00           | 0.00            | 0.00   | 0.04         | 0.58   | 0.61        | 1.52        | 0.43   | 0.22             | 0.01            | 0.00                      | 0.00                 |
| 2012                                         | January        | February        | March  | April        | May    | June        | <u>July</u> | August | September        | October         | November                  | December             |
| LBMP                                         | 44.00          | 32.45           | 28.98  | 28.31        | 34.68  | 47.37       | 63.80       | 46.24  | 39.59            | 39.30           | 50.16                     | 44.67                |
| NTAC                                         | 0.85           | 0.80            | 0.68   | 0.71         | 0.72   | 0.77        | 0.58        | 0.65   | 0.57             | 0.70            | 0.75                      | 0.83                 |
| Reserve                                      | 0.35           | 0.25            | 0.38   | 0.32         | 0.12   | 0.76        | 0.36        | 0.22   | 0.23             | 0.70            | 0.40                      | 0.26                 |
| Regulation                                   | 0.10           | 0.23            | 0.13   | 0.12         | 0.13   | 0.15        | 0.15        | 0.12   | 0.09             | 0.20            | 0.40                      | 0.09                 |
| NYISO Cost of Operations                     | 0.64           | 0.64            | 0.13   | 0.64         | 0.64   | 0.64        | 0.64        | 0.64   | 0.64             | 0.64            | 0.64                      | 0.64                 |
| Uplift                                       | 0.44           | 0.17            | 0.00   | (0.18)       | (0.11) | 0.61        | 0.23        | 0.22   | (0.33)           | 1.04            | 0.82                      | (0.11)               |
| Uplift: Local Reliability Share              | 0.49           | 0.17            | 0.19   | 0.07         | 0.25   | 0.42        | 0.49        | 0.83   | 0.26             | 0.67            | 0.72                      | 0.30                 |
| Uplift: Statewide Share                      | (0.05)         | (0.10)          | (0.19) | (0.25)       | (0.36) | 0.42        | (0.26)      | (0.61) | (0.59)           | 0.87            | 0.72                      | (0.41)               |
| Voltage Support and Black Start              | 0.037          | 0.10)           | 0.37   | 0.37         | 0.37   | 0.19        | 0.37        | 0.37   | 0.37             | 0.37            | 0.11                      | 0.37                 |
|                                              |                |                 | -      |              |        |             |             |        |                  |                 |                           |                      |
| Avg Monthly Cost                             | 46.75          | 34.75           | 31.19  | 30.29        | 36.52  | 50.27       | 66.14       | 48.46  | 41.17            | 42.44           | 53.26                     | 46.74                |
| Avg YTD Cost                                 | 46.75          | 41.12           | 37.96  | 36.09        | 36.18  | 38.89       | 44.26       | 44.91  | 44.51            | 44.33           | 45.14                     | 45.28                |
| TSA \$ per NYC MWh * Excludes ICAP payments. | 0.00           | 0.00            | 0.00   | 0.00         | 1.52   | 0.45        | 0.85        | 0.46   | 0.59             | 0.00<br>Data re | 0.00 effects true-ups thr | 0.00<br>u June 2014. |
| Market Mitigation and Analysis               |                |                 |        |              |        |             |             |        |                  |                 | 1                         |                      |