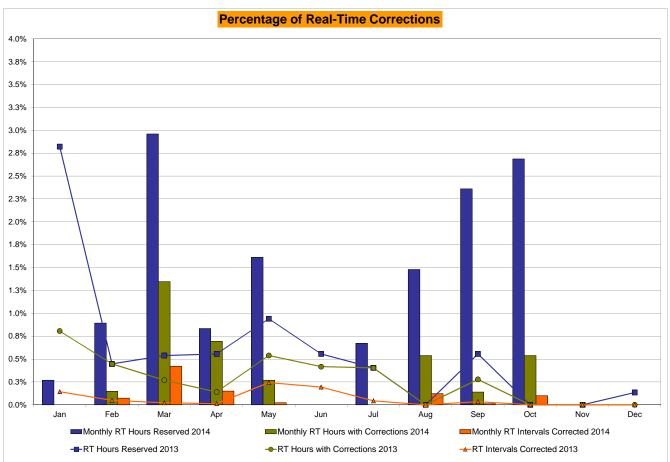

19%<br>0.11%<br>4<br>720<br>0.56%<br>0.99%                 | 3<br>744<br>0.40%<br>0.43%<br>4<br>9,079<br>0.04%<br>0.10%<br>3<br>744<br>0.40%<br>0.90%                 | 0<br>744<br>0.00%<br>0.38%<br>0<br>9,002<br>0.00%<br>0.09%<br>0<br>744<br>0.00%<br>0.79%                 | 2<br>720<br>0.28%<br>0.37%<br>3<br>8,760<br>0.03%<br>0.08%<br>4<br>720<br>0.56%<br>0.76%                 | 0<br>744<br>0.00%<br>0.33%<br>0<br>9,041<br>0.00%<br>0.07%<br>0<br>744<br>0.00%<br>0.69%                 | 0<br>721<br>0.00%<br>0.30%<br>0<br>8,854<br>0.00%<br>0.07%<br>0<br>721<br>0.00%<br>0.62% | 0<br>744<br>0.00%<br>0.27%<br>0<br>9,073<br>0.00%<br>0.06%<br>1<br>744<br>0.13%<br>0.58%                 |

<sup>\*</sup> Calendar days from reservation date.

Market Mitigation and Analysis Prepared: 11/5/2014 3:04 PM





<sup>\*</sup> Calendar days from reservation date.





|        |                  |                |            |                | <u>Virtual</u> | Load and    | l Supp           | oly Zonal    | Statistic  | s (Avera       | ge MWh/da  | y) - 2014 |                  |                  |           |                  |                 |
|--------|------------------|----------------|------------|----------------|----------------|-------------|------------------|--------------|------------|----------------|------------|-----------|------------------|------------------|-----------|------------------|-----------------|
|        |                  |                |            |                |                |             |                  |              |            | T-             |