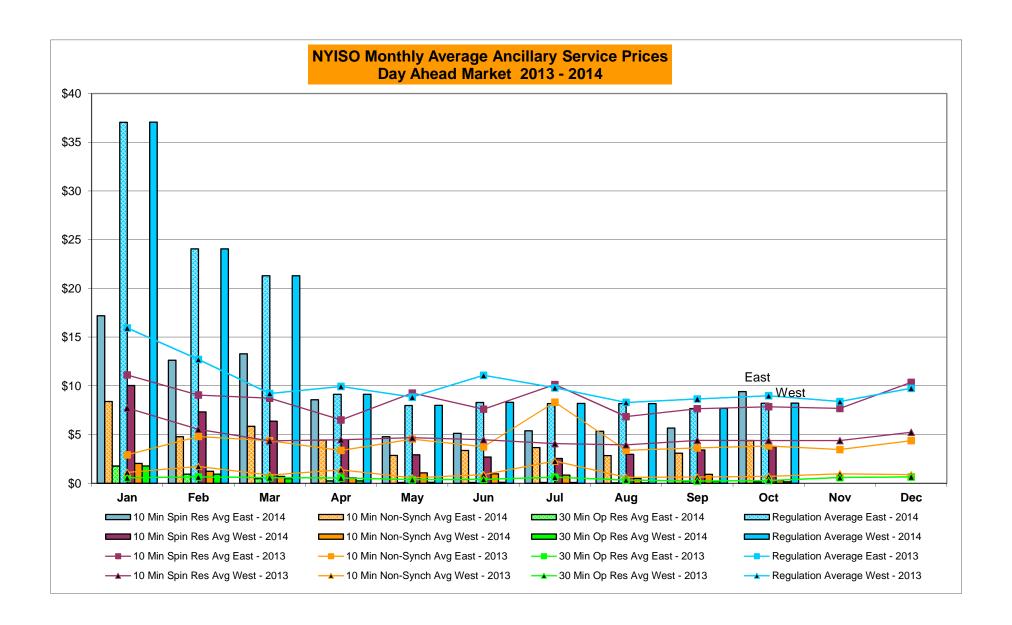

| 574          | 208        | 768            | 150        |           | Oct-14           | 19,294           |           | 67,108           | 21,473          |
|        | Nov-14           | .,             |            | _==,=30        | -,             |             | Nov-14           |              |            | . 50           |            | 1         | Nov-14           |                  | 2,231     | 2.,.30           | , 0             |
|        | Dec-14           |                |            |                |                |             | Dec-14           |              |            |                |            | 1         | Dec-14           |                  |           |                  |                 |

Market Mitigation and Analysis Prepared: 11/4/2014 11:13 AM









#### NYISO Markets Ancillary Services Statistics - Unweighted Price (\$/MWH)

|                                                                                                                                                                                                                                                                                                                                                                                                                                                                                                                                                                                                                                                                   |