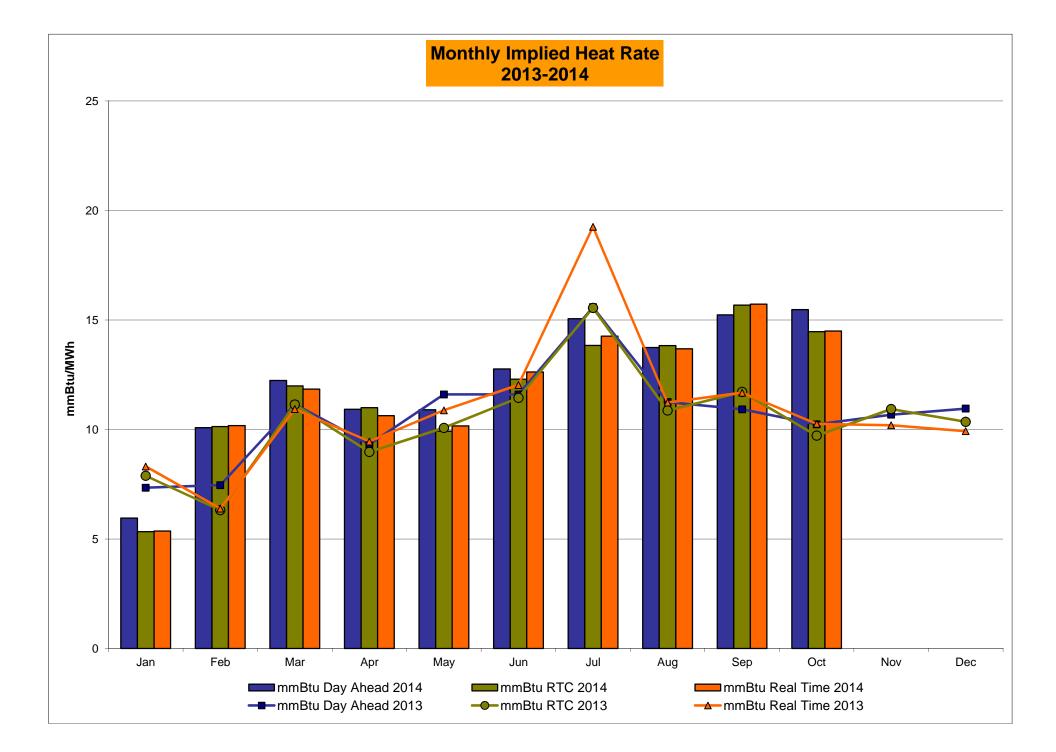

# **COO** Report

- Market Performance Highlights For Information Only
- Operations Performance Metrics Monthly Report