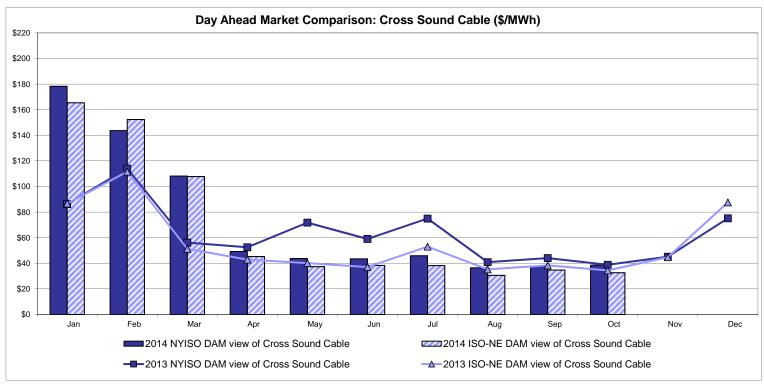

b>Zone N</b> 31.39 9.50                  | SOUND<br>CABLE<br>Controllable<br>Line<br>38.59<br>13.77                   | NORWALK<br>Controllable<br>Line<br>35.32<br>10.27                   | 26.91<br>13.11<br>34.52                   | 27.01                                 | 27.09                                 | 18.41<br>6.85                         |

Market Mitigation and Analysis Prepared: 11/4/2014 12:28 PM

<sup>\*</sup> Straight LBMP averages















## **External Comparison ISO-New England**





## **External Comparison PJM**





#### **External Comparison Ontario IESO**





Notes: Exchange factor used for October 2014 was 0.891902 to US

HOEP: Hourly Ontario Energy Price Pre-Dispatch: Projected Energy Price

## External Controllable Line: Cross Sound Cable (New England)





#### Note:

ISO-NE Forecast is an advisory posting @ 18:00 day before.

The DAM and R/T prices at the Shorham 13899 interface are used for ISO-NE.

The DAM and R/T prices at the CSC interface are used for NYISO.

## **External Controllable Line: Northport - Norwalk (New England)**





#### Note:

ISO-NE Forecast is an advisory posting @ 18:00 day before.

The DAM and R/T prices at the Northport 138 interface are used for ISO-NE.

The DAM and R/T prices at the 1385 interface are used for NYISO.

## **External Controllable Line: Neptune (PJM)**





## **External Comparison Hydro-Quebec**





Note:

Hydro-Quebec Prices are unavailable.

## **External Controllable Line: Linden VFT (PJM)**





## **External Controllable Line: Hudson (PJM)**





#### **NYISO Real Time Price Correction S