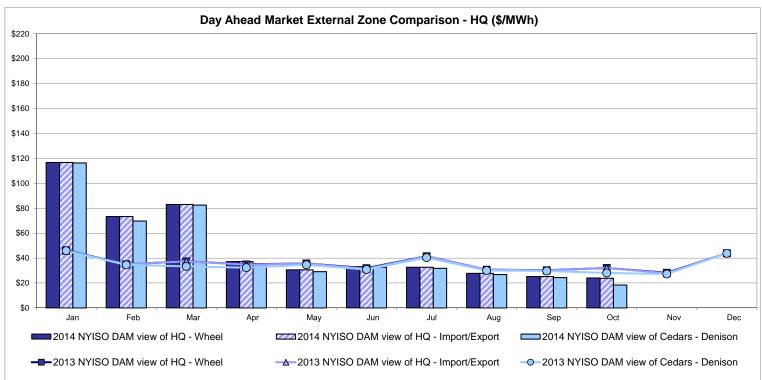

otes: Exchange factor used for October 2014 was 0.891902 to US

HOEP: Hourly Ontario Energy Price Pre-Dispatch: Projected Energy Price

## External Controllable Line: Cross Sound Cable (New England)





#### Note:

ISO-NE Forecast is an advisory posting @ 18:00 day before.

The DAM and R/T prices at the Shorham 13899 interface are used for ISO-NE.

The DAM and R/T prices at the CSC interface are used for NYISO.

## **External Controllable Line: Northport - Norwalk (New England)**





#### Note:

ISO-NE Forecast is an advisory posting @ 18:00 day before.

The DAM and R/T prices at the Northport 138 interface are used for ISO-NE.

The DAM and R/T prices at the 1385 interface are used for NYISO.

## **External Controllable Line: Neptune (PJM)**





## **External Comparison Hydro-Quebec**





Note:

Hydro-Quebec Prices are unavailable.

## **External Controllable Line: Linden VFT (PJM)**





## **External Controllable Line: Hudson (PJM)**





#### **NYISO Real Time Price Correction Statistics**

| <u>2014</u>                                                                                                                                                                                                                                                                                                                                                                                                                                     |