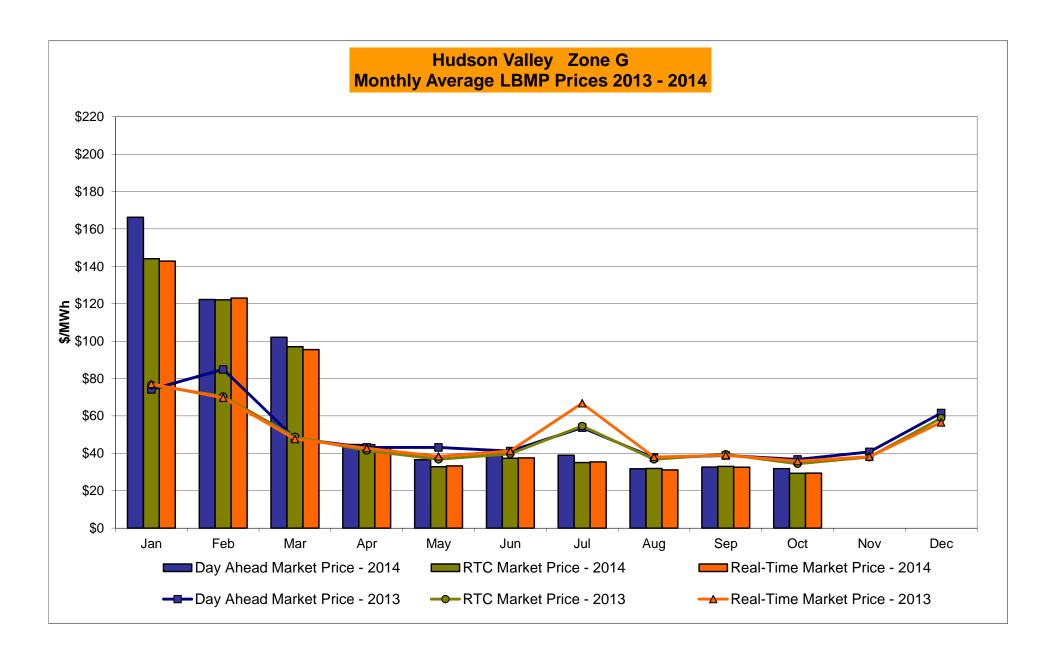

## NYISO Average Cost/MWh (Energy and Ancillary Services) \* from the LBMP Customer point of view

| 2014                                         | January        | February        | March  | April        | May    | June        | <u>July</u> | August | September        | October         | November                  | December             |
|----------------------------------------------|----------------|-----------------|--------|--------------|--------|-------------|-------------|--------|------------------|-----------------|---------------------------|----------------------|
| LBMP                                         | 183.36         | 123.19          | 109.58 | 46.09        | 40.30  | 43.39       | 43.96       | 34.48  | 37.62            | 35.59           |                           |                      |
| NTAC                                         | 0.56           | 0.64            | 0.39   | 1.18         | 0.69   | 0.78        | 0.43        | 0.41   | 0.50             | 0.57            |                           |                      |
| Reserve                                      | 0.78           | 0.49            | 0.56   | 0.46         | 0.28   | 0.27        | 0.26        | 0.26   | 0.29             | 0.47            |                           |                      |
| Regulation                                   | 0.27           | 0.21            | 0.22   | 0.13         | 0.12   | 0.12        | 0.12        | 0.13   | 0.11             | 0.12            |                           |                      |
| NYISO Cost of Operations                     | 0.69           | 0.69            | 0.69   | 0.69         | 0.69   | 0.69        | 0.69        | 0.69   | 0.69             | 0.69            |                           |                      |
| Uplift                                       | 0.22           | 0.56            | 0.35   | (0.09)       | 0.07   | (0.21)      | (0.26)      | (0.19) | (0.20)           | (0.24)          |                           |                      |
| Uplift: Local Reliability Share              | 1.43           | 0.75            | 0.62   | 0.15         | 0.51   | 0.32        | 0.29        | 0.27   | 0.26             | 0.26            |                           |                      |
| Uplift: Statewide Share                      | (1.21)         | (0.19)          | (0.27) | (0.24)       | (0.44) | (0.53)      | (0.55)      | (0.46) | (0.46)           | (0.50)          |                           |                      |
| Voltage Support and Black Start              | 0.36           | 0.36            | 0.36   | 0.36         | 0.36   | 0.36        | 0.36        | 0.36   | 0.36             | 0.36            |                           |                      |
| Avg Monthly Cost                             | 186.24         | 126.14          | 112.15 | 48.82        | 42.51  | 45.39       | 45.56       | 36.14  | 39.37            | 37.57           |                           |                      |
| Avg Monthly Cost                             | 100.24         | 120.14          | 112.13 | 40.02        | 42.31  | 45.59       | 45.56       | 30.14  | 39.37            | 37.37           |                           |                      |
| Avg YTD Cost                                 | 186.24         | 157.93          | 142.77 | 121.97       | 108.36 | 97.84       | 89.45       | 82.58  | 78.06            | 74.62           |                           |                      |
| TSA \$ per NYC MWh                           | 0.00           | 0.00            | 0.00   | 0.00         | 0.00   | 0.03        | 0.35        | 0.00   | 0.42             | 0.00            |                           |                      |
| 2013                                         | <u>January</u> | <u>February</u> | March  | <u>April</u> | May    | <u>June</u> | <u>July</u> | August | <u>September</u> | October         | November                  | December             |
| LBMP                                         | 79.77          | 85.76           | 48.94  | 44.47        | 52.21  | 50.17       | 68.49       | 40.81  | 44.24            | 39.85           | 43.30                     | 66.41                |
| NTAC                                         | 0.79           | 0.83            | 0.76   | 0.90         | 0.85   | 0.86        | 0.66        | 0.28   | 0.57             | 0.87            | 1.08                      | 0.59                 |
| Reserve                                      | 0.38           | 0.44            | 0.43   | 0.36         | 0.49   | 0.34        | 0.50        | 0.32   | 0.38             | 0.42            | 0.38                      | 0.44                 |
| Regulation                                   | 0.13           | 0.13            | 0.10   | 0.11         | 0.09   | 0.13        | 0.11        | 0.13   | 0.13             | 0.16            | 0.13                      | 0.12                 |
| NYISO Cost of Operations                     | 0.69           | 0.69            | 0.69   | 0.69         | 0.69   | 0.69        | 0.69        | 0.69   | 0.69             | 0.69            | 0.69                      | 0.69                 |
| Uplift                                       | 0.21           | (0.15)          | (0.33) | 0.02         | 0.41   | 0.49        | 2.06        | 0.03   | (0.05)           | 0.18            | (0.07)                    | (0.25)               |
| Uplift: Local Reliability Share              | 0.44           | 0.40            | 0.19   | 0.37         | 0.58   | 0.81        | 1.27        | 0.49   | 0.31             | 0.38            | 0.19                      | 0.12                 |
| Uplift: Statewide Share                      | (0.23)         | (0.55)          | (0.52) | (0.35)       | (0.17) | (0.31)      | 0.79        | (0.46) | (0.36)           | (0.19)          | (0.25)                    | (0.37)               |
| Voltage Support and Black Start              | 0.36           | 0.36            | 0.36   | 0.36         | 0.36   | 0.36        | 0.36        | 0.36   | 0.36             | 0.36            | 0.36                      | 0.36                 |
| Avg Monthly Cost                             | 82.34          | 88.06           | 50.96  | 46.91        | 55.10  | 53.05       | 72.87       | 42.62  | 46.31            | 42.54           | 45.88                     | 68.36                |
| Avg YTD Cost                                 | 82.34          | 85.08           | 74.02  | 67.80        | 65.46  | 63.36       | 65.10       | 62.27  | 60.74            | 59.30           | 58.24                     | 59.13                |
| TSA \$ per NYC MWh                           | 0.00           | 0.00            | 0.00   | 0.04         | 0.58   | 0.61        | 1.52        | 0.43   | 0.22             | 0.01            | 0.00                      | 0.00                 |
| 2012                                         | January        | February        | March  | April        | May    | June        | <u>July</u> | August | September        | October         | November                  | December             |
| LBMP                                         | 44.00          | 32.45           | 28.98  | 28.31        | 34.68  | 47.37       | 63.80       | 46.24  | 39.59            | 39.30           | 50.16                     | 44.67                |
| NTAC                                         | 0.85           | 0.80            | 0.68   | 0.71         | 0.72   | 0.77        | 0.58        | 0.65   | 0.57             | 0.70            | 0.75                      | 0.83                 |
| Reserve                                      | 0.35           | 0.25            | 0.38   | 0.32         | 0.12   | 0.76        | 0.36        | 0.22   | 0.23             | 0.70            | 0.40                      | 0.26                 |
| Regulation                                   | 0.10           | 0.23            | 0.13   | 0.12         | 0.13   | 0.15        | 0.15        | 0.12   | 0.09             | 0.20            | 0.40                      | 0.09                 |
| NYISO Cost of Operations                     | 0.64           | 0.64            | 0.13   | 0.64         | 0.64   | 0.64        | 0.64        | 0.64   | 0.64             | 0.64            | 0.64                      | 0.64                 |
| Uplift                                       | 0.44           | 0.17            | 0.00   | (0.18)       | (0.11) | 0.61        | 0.23        | 0.22   | (0.33)           | 1.04            | 0.82                      | (0.11)               |
| Uplift: Local Reliability Share              | 0.49           | 0.17            | 0.19   | 0.07         | 0.25   | 0.42        | 0.49        | 0.83   | 0.26             | 0.67            | 0.72                      | 0.30                 |
| Uplift: Statewide Share                      | (0.05)         | (0.10)          | (0.19) | (0.25)       | (0.36) | 0.42        | (0.26)      | (0.61) | (0.59)           | 0.87            | 0.72                      | (0.41)               |
| Voltage Support and Black Start              | 0.037          | 0.10)           | 0.37   | 0.37         | 0.37   | 0.19        | 0.37        | 0.37   | 0.37             | 0.37            | 0.11                      | 0.37                 |
|                                              |                |                 | -      |              |        |             |             |        |                  |                 |                           |                      |
| Avg Monthly Cost                             | 46.75          | 34.75           | 31.19  | 30.29        | 36.52  | 50.27       | 66.14       | 48.46  | 41.17            | 42.44           | 53.26                     | 46.74                |
| Avg YTD Cost                                 | 46.75          | 41.12           | 37.96  | 36.09        | 36.18  | 38.89       | 44.26       | 44.91  | 44.51            | 44.33           | 45.14                     | 45.28                |
| TSA \$ per NYC MWh * Excludes ICAP payments. | 0.00           | 0.00            | 0.00   | 0.00         | 1.52   | 0.45        | 0.85        | 0.46   | 0.59             | 0.00<br>Data re | 0.00 effects true-ups thr | 0.00<br>u June 2014. |
| Market Mitigation and Analysis               |                |                 |        |              |        |             |             |        |                  |                 | 1                         |                      |