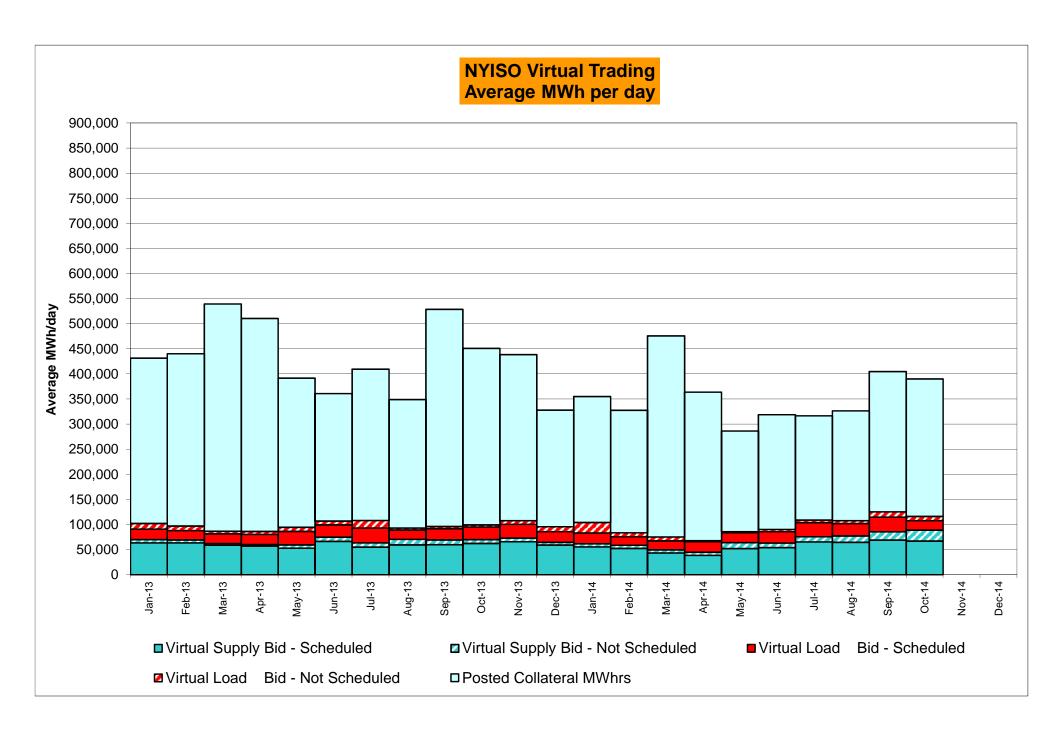

DAM Bid Production Cost Guarantees for Virtual Transactions are included in the chart and are shown from the inception of Virtual Transactions. These values are small and cannot be identified on the chart.

DAM residuals consist of both energy and loss revenue collections and payments. By design, there is a net over collection of revenues due to the difference between the marginal losses paid to generation and the average losses charged to loads.