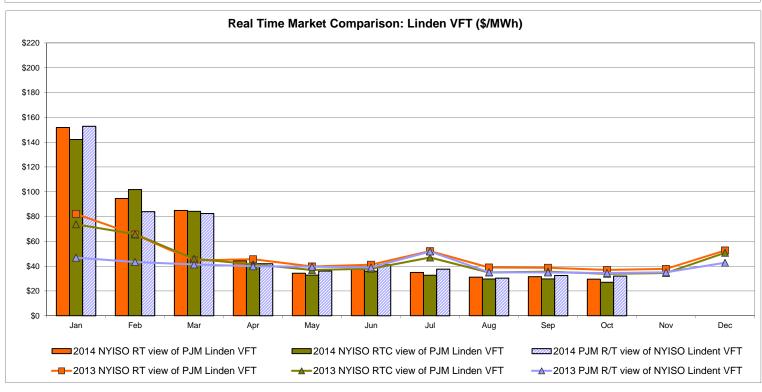

spatch: Projected Energy Price

## External Controllable Line: Cross Sound Cable (New England)





#### Note:

ISO-NE Forecast is an advisory posting @ 18:00 day before.

The DAM and R/T prices at the Shorham 13899 interface are used for ISO-NE.

The DAM and R/T prices at the CSC interface are used for NYISO.

## **External Controllable Line: Northport - Norwalk (New England)**





#### Note:

ISO-NE Forecast is an advisory posting @ 18:00 day before.

The DAM and R/T prices at the Northport 138 interface are used for ISO-NE.

The DAM and R/T prices at the 1385 interface are used for NYISO.

## **External Controllable Line: Neptune (PJM)**





## **External Comparison Hydro-Quebec**





Note:

Hydro-Quebec Prices are unavailable.

## **External Controllable Line: Linden VFT (PJM)**





## **External Controllable Line: Hudson (PJM)**





#### **NYISO Real Time Price Correction Statistics**

| <u>2014</u>                                                                                                                                                                                                                                                                                                                                                                                                                                     |                                                                                                                                                                                                    | <u>January</u>