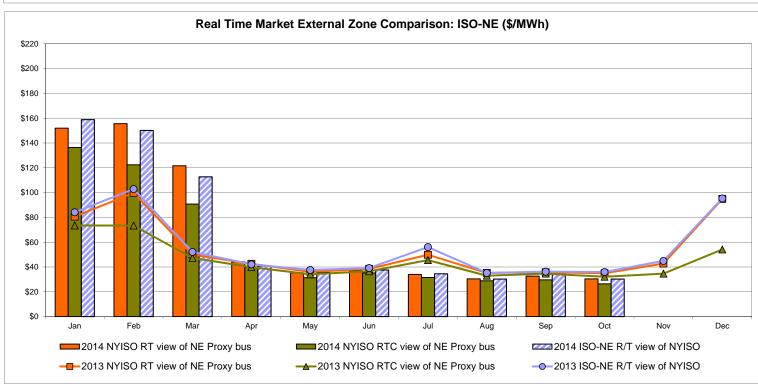

ed Price * Standard Deviation  RTC LBMP Unweighted Price * Standard Deviation                 | Zone O<br>23.97<br>7.05         | QUEBEC<br>(Wheel)<br>Zone M<br>24.02<br>8.10<br>19.28          | QUEBEC (Import/Export)  Zone M  23.82 8.06              | Zone P 30.75 9.54             | <b>Zone N</b> 31.39 9.50                  | SOUND<br>CABLE<br>Controllable<br>Line<br>38.59<br>13.77                   | NORWALK<br>Controllable<br>Line<br>35.32<br>10.27                   | 26.91<br>13.11<br>34.52                   | 27.01                                 | 27.09                                 | 18.41<br>6.85                         |

Market Mitigation and Analysis Prepared: 11/4/2014 12:28 PM

<sup>\*</sup> Straight LBMP averages















## **External Comparison ISO-New England**





## **External Comparison PJM**





#### **External Comparison Ontario IESO**





Notes: Exchange factor used for October 2014 was 0.891902 to US

HOEP: Hourly Ontario Energy Price Pre-Dispatch: Projected Energy Price

## External Controllable Line: Cross Sound Cable (New England)





#### Note:

ISO-NE Forecast is an advisory posting @ 18:00 day before.

The DAM and R/T prices at the Shorham 13899 interface are used for ISO-NE.

The DAM and R/T prices at the CSC interface are used for NYISO.

## **External Controllable Line: Northport - Norwalk (New England)**





#### Note:

ISO-NE Forecast is an advisory posting @ 18:00 day before.

The DAM and R/T prices at the Northport 138 interface are used for ISO-NE.

The DAM and R/T prices at the 1385 interface are used for NYISO.

## **Exte