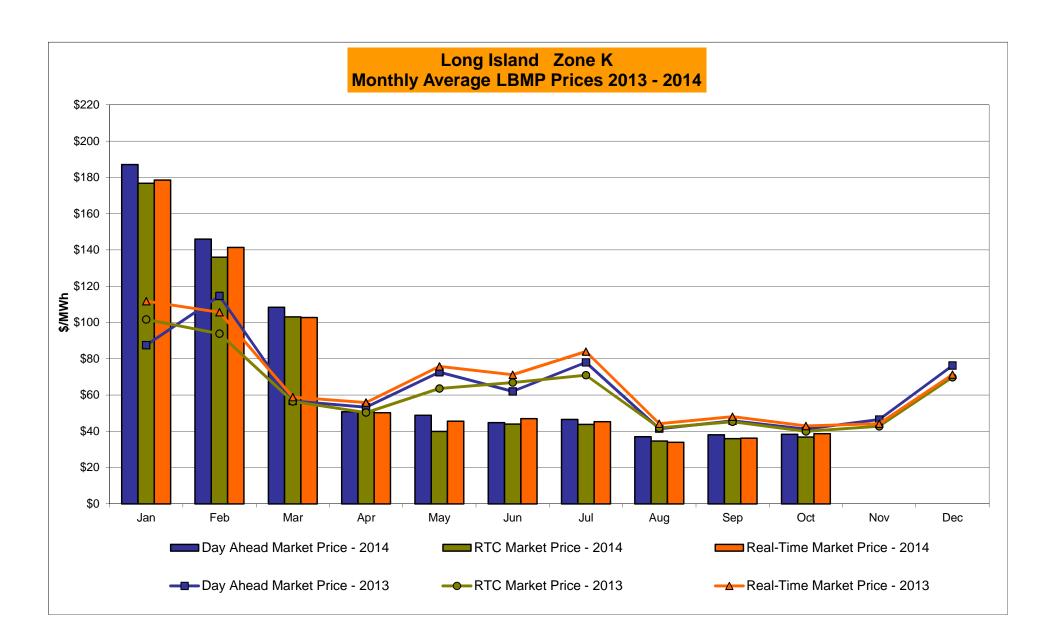

## NYISO Average Cost/MWh (Energy and Ancillary Services) \* from the LBMP Customer point of view

| 2014                                         | January        | February        | March  | April        | May    | June        | <u>July</u> | August | September        | October         | November                  | December             |
|----------------------------------------------|----------------|-----------------|--------|--------------|--------|-------------|-------------|--------|------------------|-----------------|---------------------------|----------------------|
| LBMP                                         | 183.36         | 123.19          | 109.58 | 46.09        | 40.30  | 43.39       | 43.96       | 34.48  | 37.62            | 35.59           |                           |                      |
| NTAC                                         | 0.56           | 0.64            | 0.39   | 1.18         | 0.69   | 0.78        | 0.43        | 0.41   | 0.50             | 0.57            |                           |                      |
| Reserve                                      | 0.78           | 0.49            | 0.56   | 0.46         | 0.28   | 0.27        | 0.26        | 0.26   | 0.29             | 0.47            |                           |                      |
| Regulation                                   | 0.27           | 0.21            | 0.22   | 0.13         | 0.12   | 0.12        | 0.12        | 0.13   | 0.11             | 0.12            |                           |                      |
| NYISO Cost of Operations                     | 0.69           | 0.69            | 0.69   | 0.69         | 0.69   | 0.69        | 0.69        | 0.69   | 0.69             | 0.69            |                           |                      |
| Uplift                                       | 0.22           | 0.56            | 0.35   | (0.09)       | 0.07   | (0.21)      | (0.26)      | (0.19) | (0.20)           | (0.24)          |                           |                      |
| Uplift: Local Reliability Share              | 1.43           | 0.75            | 0.62   | 0.15         | 0.51   | 0.32        | 0.29        | 0.27   | 0.26             | 0.26            |                           |                      |
| Uplift: Statewide Share                      | (1.21)         | (0.19)          | (0.27) | (0.24)       | (0.44) | (0.53)      | (0.55)      | (0.46) | (0.46)           | (0.50)          |                           |                      |
| Voltage Support and Black Start              | 0.36           | 0.36            | 0.36   | 0.36         | 0.36   | 0.36        | 0.36        | 0.36   | 0.36             | 0.36            |                           |                      |
| Avg Monthly Cost                             | 186.24         | 126.14          | 112.15 | 48.82        | 42.51  | 45.39       | 45.56       | 36.14  | 39.37            | 37.57           |                           |                      |
| Avg Monthly Cost                             | 100.24         | 120.14          | 112.13 | 40.02        | 42.31  | 45.59       | 45.56       | 30.14  | 39.37            | 37.37           |                           |                      |
| Avg YTD Cost                                 | 186.24         | 157.93          | 142.77 | 121.97       | 108.36 | 97.84       | 89.45       | 82.58  | 78.06            | 74.62           |                           |                      |
| TSA \$ per NYC MWh                           | 0.00           | 0.00            | 0.00   | 0.00         | 0.00   | 0.03        | 0.35        | 0.00   | 0.42             | 0.00            |                           |                      |
| 2013                                         | <u>January</u> | <u>February</u> | March  | <u>April</u> | May    | <u>June</u> | <u>July</u> | August | <u>September</u> | October         | November                  | December             |
| LBMP                                         | 79.77          | 85.76           | 48.94  | 44.47        | 52.21  | 50.17       | 68.49       | 40.81  | 44.24            | 39.85           | 43.30                     | 66.41                |
| NTAC                                         | 0.79           | 0.83            | 0.76   | 0.90         | 0.85   | 0.86        | 0.66        | 0.28   | 0.57             | 0.87            | 1.08                      | 0.59                 |
| Reserve                                      | 0.38           | 0.44            | 0.43   | 0.36         | 0.49   | 0.34        | 0.50        | 0.32   | 0.38             | 0.42            | 0.38                      | 0.44                 |
| Regulation                                   | 0.13           | 0.13            | 0.10   | 0.11         | 0.09   | 0.13        | 0.11        | 0.13   | 0.13             | 0.16            | 0.13                      | 0.12                 |
| NYISO Cost of Operations                     | 0.69           | 0.69            | 0.69   | 0.69         | 0.69   | 0.69        | 0.69        | 0.69   | 0.69             | 0.69            | 0.69                      | 0.69                 |
| Uplift                                       | 0.21           | (0.15)          | (0.33) | 0.02         | 0.41   | 0.49        | 2.06        | 0.03   | (0.05)           | 0.18            | (0.07)                    | (0.25)               |
| Uplift: Local Reliability Share              | 0.44           | 0.40            | 0.19   | 0.37         | 0.58   | 0.81        | 1.27        | 0.49   | 0.31             | 0.38            | 0.19                      | 0.12                 |
| Uplift: Statewide Share                      | (0.23)         | (0.55)          | (0.52) | (0.35)       | (0.17) | (0.31)      | 0.79        | (0.46) | (0.36)           | (0.19)          | (0.25)                    | (0.37)               |
| Voltage Support and Black Start              | 0.36           | 0.36            | 0.36   | 0.36         | 0.36   | 0.36        | 0.36        | 0.36   | 0.36             | 0.36            | 0.36                      | 0.36                 |
| Avg Monthly Cost                             | 82.34          | 88.06           | 50.96  | 46.91        | 55.10  | 53.05       | 72.87       | 42.62  | 46.31            | 42.54           | 45.88                     | 68.36                |
| Avg YTD Cost                                 | 82.34          | 85.08           | 74.02  | 67.80        | 65.46  | 63.36       | 65.10       | 62.27  | 60.74            | 59.30           | 58.24                     | 59.13                |
| TSA \$ per NYC MWh                           | 0.00           | 0.00            | 0.00   | 0.04         | 0.58   | 0.61        | 1.52        | 0.43   | 0.22             | 0.01            | 0.00                      | 0.00                 |
| 2012                                         | January        | February        | March  | April        | May    | June        | <u>July</u> | August | September        | October         | November                  | December             |
| LBMP                                         | 44.00          | 32.45           | 28.98  | 28.31        | 34.68  | 47.37       | 63.80       | 46.24  | 39.59            | 39.30           | 50.16                     | 44.67                |
| NTAC                                         | 0.85           | 0.80            | 0.68   | 0.71         | 0.72   | 0.77        | 0.58        | 0.65   | 0.57             | 0.70            | 0.75                      | 0.83                 |
| Reserve                                      | 0.35           | 0.25            | 0.38   | 0.32         | 0.12   | 0.76        | 0.36        | 0.22   | 0.23             | 0.70            | 0.40                      | 0.26                 |
| Regulation                                   | 0.10           | 0.23            | 0.13   | 0.12         | 0.13   | 0.15        | 0.15        | 0.12   | 0.09             | 0.20            | 0.40                      | 0.09                 |
| NYISO Cost of Operations                     | 0.64           | 0.64            | 0.13   | 0.64         | 0.64   | 0.64        | 0.64        | 0.64   | 0.64             | 0.64            | 0.64                      | 0.64                 |
| Uplift                                       | 0.44           | 0.17            | 0.00   | (0.18)       | (0.11) | 0.61        | 0.23        | 0.22   | (0.33)           | 1.04            | 0.82                      | (0.11)               |
| Uplift: Local Reliability Share              | 0.49           | 0.17            | 0.19   | 0.07         | 0.25   | 0.42        | 0.49        | 0.83   | 0.26             | 0.67            | 0.72                      | 0.30                 |
| Uplift: Statewide Share                      | (0.05)         | (0.10)          | (0.19) | (0.25)       | (0.36) | 0.42        | (0.26)      | (0.61) | (0.59)           | 0.87            | 0.72                      | (0.41)               |
| Voltage Support and Black Start              | 0.037          | 0.10)           | 0.37   | 0.37         | 0.37   | 0.19        | 0.37        | 0.37   | 0.37             | 0.37            | 0.11                      | 0.37                 |
|                                              |                |                 | -      |              |        |             |             |        |                  |                 |                           |                      |
| Avg Monthly Cost                             | 46.75          | 34.75           | 31.19  | 30.29        | 36.52  | 50.27       | 66.14       | 48.46  | 41.17            | 42.44           | 53.26                     | 46.74                |
| Avg YTD Cost                                 | 46.75          | 41.12           | 37.96  | 36.09        | 36.18  | 38.89       | 44.26       | 44.91  | 44.51            | 44.33           | 45.14                     | 45.28                |
| TSA \$ per NYC MWh * Excludes ICAP payments. | 0.00           | 0.00            | 0.00   | 0.00         | 1.52   | 0.45        | 0.85        | 0.46   | 0.59             | 0.00<br>Data re | 0.00 effects true-ups thr | 0.00<br>u June 2014. |
| Market Mitigation and Analysis               |                |                 |        |              |        |             |             |        |                  |                 | 1                         |                      |