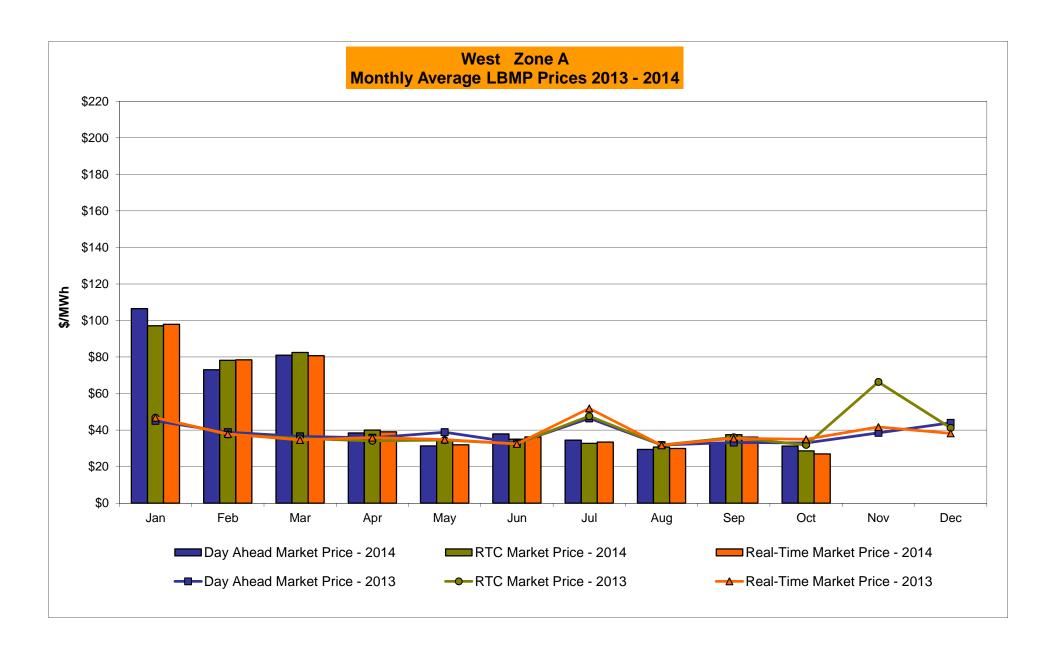

# Market Performance Highlights for October 2014

- LBMP for October is \$35.59/MWh; lower than the \$37.62/MWh in September 2014 and \$39.85/MWh in October 2013.
  - Day Ahead and Real Time Load Weighted LBMPs are lower compared to September.
- October 2014 average year-to-date monthly cost of \$74.62/MWh is a 26% increase from \$59.30/MWh in October 2013.
- Average daily sendout is 394 GWh/day in October; lower than 442 GWh/day in September 2014 and 407 GWh/day in October 2013.
- Natural gas and distillate prices were lower compared to the previous month.
  - Natural Gas (Transco Z6 NY) was \$2.12/MMBtu, down 5% from \$2.23/MMBtu in September.
  - Jet Kerosene Gulf Coast was \$18.25/MMBtu, down from \$20.26/MMBtu in September.
  - Ultra Low Sulfur No.2 Diesel NY Harbor was \$18.11/MMBtu, down from \$19.61/MMBtu in September.
- Uplift per MWh is lower compared to the previous month.
  - Uplift (not including NYISO cost of operations) is (\$0.24)/MWh; lower than (\$0.20)/MWh in September.
    - The Local Reliability Share is \$0.26/MWh, comparable to \$0.26 in September.
    - The Statewide Share is (\$0.50)/MWh, lower than (\$0.46)/MWh in September.
  - TSA \$ per NYC MWh is \$0.00/MWh.
  - Total uplift costs (Schedule 1 components including NYISO Cost of Operations) are lower than September.

## NYISO Average Cost/MWh (Energy and Ancillary Services) \* from the LBMP Customer point of view

| 2014                                         | January        | February        | March  | April        | May    | June        | <u>July</u> | August | September        | October         | November                  | December             |
|----------------------------------------------|----------------|-----------------|--------|--------------|--------|-------------|-------------|--------|------------------|-----------------|---------------------------|----------------------|
| LBMP                                         | 183.36         | 123.19          | 109.58 | 46.09        | 40.30  | 43.39       | 43.96       | 34.48  | 37.62            | 35.59           |                           |                      |
| NTAC                                         | 0.56           | 0.64            | 0.39   | 1.18         | 0.69   | 0.78        | 0.43        | 0.41   | 0.50             | 0.57            |                           |                      |
| Reserve                                      | 0.78           | 0.49            | 0.56   | 0.46         | 0.28   | 0.27        | 0.26        | 0.26   | 0.29             | 0.47            |                           |                      |
| Regulation                                   | 0.27           | 0.21            | 0.22   | 0.13         | 0.12   | 0.12        | 0.12        | 0.13   | 0.11             | 0.12            |                           |                      |
| NYISO Cost of Operations                     | 0.69           | 0.69            | 0.69   | 0.69         | 0.69   | 0.69        | 0.69        | 0.69   | 0.69             | 0.69            |                           |                      |
| Uplift                                       | 0.22           | 0.56            | 0.35   | (0.09)       | 0.07   | (0.21)      | (0.26)      | (0.19) | (0.20)           | (0.24)          |                           |                      |
| Uplift: Local Reliability Share              | 1.43           | 0.75            | 0.62   | 0.15         | 0.51   | 0.32        | 0.29        | 0.27   | 0.26             | 0.26            |                           |                      |
| Uplift: Statewide Share                      | (1.21)         | (0.19)          | (0.27) | (0.24)       | (0.44) | (0.53)      | (0.55)      | (0.46) | (0.46)           | (0.50)          |                           |                      |
| Voltage Support and Black Start              | 0.36           | 0.36            | 0.36   | 0.36         | 0.36   | 0.36        | 0.36        | 0.36   | 0.36             | 0.36            |                           |                      |
| Avg Monthly Cost                             | 186.24         | 126.14          | 112.15 | 48.82        | 42.51  | 45.39       | 45.56       | 36.14  | 39.37            | 37.57           |                           |                      |
| Avg Monthly Cost                             | 100.24         | 120.14          | 112.13 | 40.02        | 42.31  | 45.59       | 45.56       | 30.14  | 39.37            | 37.37           |                           |                      |
| Avg YTD Cost                                 | 186.24         | 157.93          | 142.77 | 121.97       | 108.36 | 97.84       | 89.45       | 82.58  | 78.06            | 74.62           |                           |                      |
| TSA \$ per NYC MWh                           | 0.00           | 0.00            | 0.00   | 0.00         | 0.00   | 0.03        | 0.35        | 0.00   | 0.42             | 0.00            |                           |                      |
| 2013                                         | <u>January</u> | <u>February</u> | March  | <u>April</u> | May    | <u>June</u> | <u>July</u> | August | <u>September</u> | October         | November                  | December             |
| LBMP                                         | 79.77          | 85.76           | 48.94  | 44.47        | 52.21  | 50.17       | 68.49       | 40.81  | 44.24            | 39.85           | 43.30                     | 66.41                |
| NTAC                                         | 0.79           | 0.83            | 0.76   | 0.90         | 0.85   | 0.86        | 0.66        | 0.28   | 0.57             | 0.87            | 1.08                      | 0.59                 |
| Reserve                                      | 0.38           | 0.44            | 0.43   | 0.36         | 0.49   | 0.34        | 0.50        | 0.32   | 0.38             | 0.42            | 0.38                      | 0.44                 |
| Regulation                                   | 0.13           | 0.13            | 0.10   | 0.11         | 0.09   | 0.13        | 0.11        | 0.13   | 0.13             | 0.16            | 0.13                      | 0.12                 |
| NYISO Cost of Operations                     | 0.69           | 0.69            | 0.69   | 0.69         | 0.69   | 0.69        | 0.69        | 0.69   | 0.69             | 0.69            | 0.69                      | 0.69                 |
| Uplift                                       | 0.21           | (0.15)          | (0.33) | 0.02         | 0.41   | 0.49        | 2.06        | 0.03   | (0.05)           | 0.18            | (0.07)                    | (0.25)               |
| Uplift: Local Reliability Share              | 0.44           | 0.40            | 0.19   | 0.37         | 0.58   | 0.81        | 1.27        | 0.49   | 0.31             | 0.38            | 0.19                      | 0.12                 |
| Uplift: Statewide Share                      | (0.23)         | (0.55)          | (0.52) | (0.35)       | (0.17) | (0.31)      | 0.79        | (0.46) | (0.36)           | (0.19)          | (0.25)                    | (0.37)               |
| Voltage Support and Black Start              | 0.36           | 0.36            | 0.36   | 0.36         | 0.36   | 0.36        | 0.36        | 0.36   | 0.36             | 0.36            | 0.36                      | 0.36                 |
| Avg Monthly Cost                             | 82.34          | 88.06           | 50.96  | 46.91        | 55.10  | 53.05       | 72.87       | 42.62  | 46.31            | 42.54           | 45.88                     | 68.36                |
| Avg YTD Cost                                 | 82.34          | 85.08           | 74.02  | 67.80        | 65.46  | 63.36       | 65.10       | 62.27  | 60.74            | 59.30           | 58.24                     | 59.13                |
| TSA \$ per NYC MWh                           | 0.00           | 0.00            | 0.00   | 0.04         | 0.58   | 0.61        | 1.52        | 0.43   | 0.22             | 0.01            | 0.00                      | 0.00                 |
| 2012                                         | January        | February        | March  | April        | May    | June        | <u>July</u> | August | September        | October         | November                  | December             |
| LBMP                                         | 44.00          | 32.45           | 28.98  | 28.31        | 34.68  | 47.37       | 63.80       | 46.24  | 39.59            | 39.30           | 50.16                     | 44.67                |
| NTAC                                         | 0.85           | 0.80            | 0.68   | 0.71         | 0.72   | 0.77        | 0.58        | 0.65   | 0.57             | 0.70            | 0.75                      | 0.83                 |
| Reserve                                      | 0.35           | 0.25            | 0.38   | 0.32         | 0.12   | 0.76        | 0.36        | 0.22   | 0.23             | 0.70            | 0.40                      | 0.26                 |
| Regulation                                   | 0.10           | 0.23            | 0.13   | 0.12         | 0.13   | 0.15        | 0.15        | 0.12   | 0.09             | 0.20            | 0.40                      | 0.09                 |
| NYISO Cost of Operations                     | 0.64           | 0.64            | 0.13   | 0.64         | 0.64   | 0.64        | 0.64        | 0.64   | 0.64             | 0.64            | 0.64                      | 0.64                 |
| Uplift                                       | 0.44           | 0.17            | 0.00   | (0.18)       | (0.11) | 0.61        | 0.23        | 0.22   | (0.33)           | 1.04            | 0.82                      | (0.11)               |
| Uplift: Local Reliability Share              | 0.49           | 0.17            | 0.19   | 0.07         | 0.25   | 0.42        | 0.49        | 0.83   | 0.26             | 0.67            | 0.72                      | 0.30                 |
| Uplift: Statewide Share                      | (0.05)         | (0.10)          | (0.19) | (0.25)       | (0.36) | 0.42        | (0.26)      | (0.61) | (0.59)           | 0.87            | 0.72                      | (0.41)               |
| Voltage Support and Black Start              | 0.037          | 0.10)           | 0.37   | 0.37         | 0.37   | 0.19        | 0.37        | 0.37   | 0.37             | 0.37            | 0.11                      | 0.37                 |
|                                              |                |                 | -      |              |        |             |             |        |                  |                 |                           |                      |
| Avg Monthly Cost                             | 46.75          | 34.75           | 31.19  | 30.29        | 36.52  | 50.27       | 66.14       | 48.46  | 41.17            | 42.44           | 53.26                     | 46.74                |
| Avg YTD Cost                                 | 46.75          | 41.12           | 37.96  | 36.09        | 36.18  | 38.89       | 44.26       | 44.91  | 44.51            | 44.33           | 45.14                     | 45.28                |
| TSA \$ per NYC MWh * Excludes ICAP payments. | 0.00           | 0.00            | 0.00   | 0.00         | 1.52   | 0.45        | 0.85        | 0.46   | 0.59             | 0.00<br>Data re | 0.00 effects true-ups thr | 0.00<br>u June 2014. |
| Market Mitigation and Analysis               |                |                 |        |              |        |             |             |        |                  |                 | 1                         |                      |