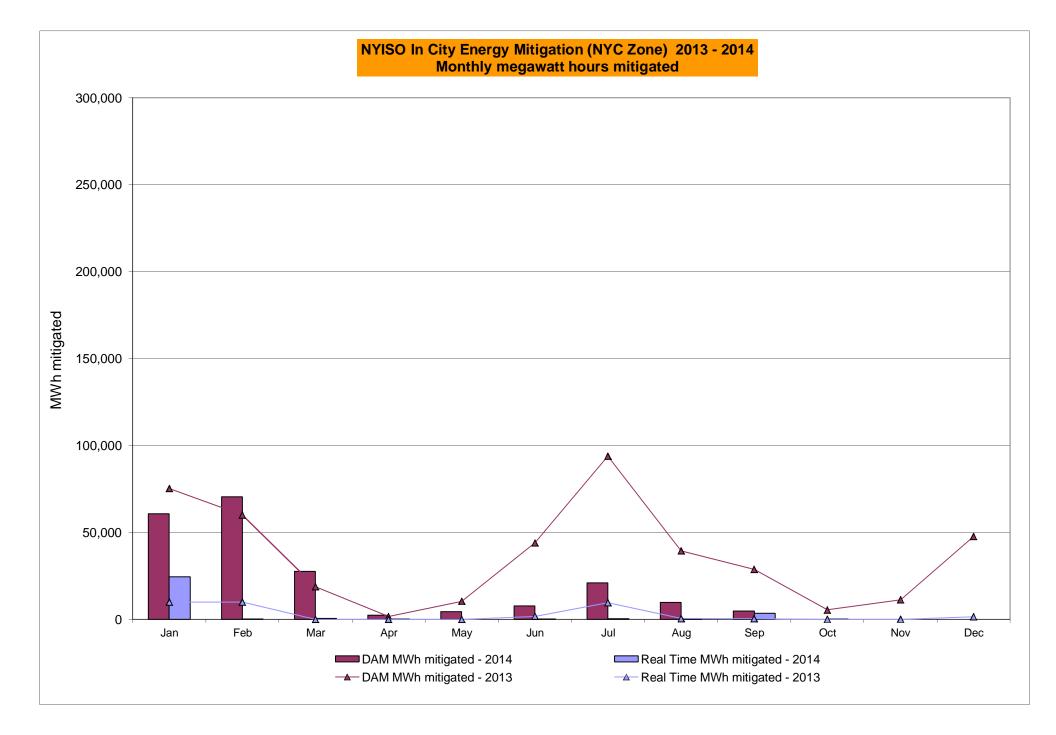

# **COO** Report

- Market Performance Highlights For Information Only
- Operations Performance Metrics Monthly Report