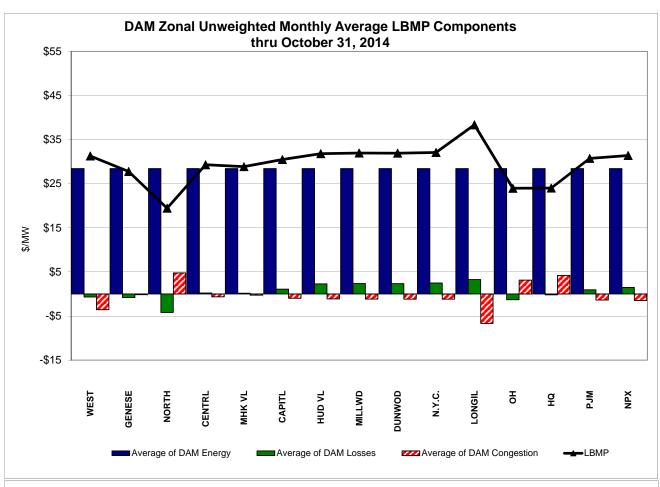

# Market Performance Highlights for October 2014

- LBMP for October is \$35.59/MWh; lower than the \$37.62/MWh in September 2014 and \$39.85/MWh in October 2013.
  - Day Ahead and Real Time Load Weighted LBMPs are lower compared to September.
- October 2014 average year-to-date monthly cost of \$74.62/MWh is a 26% increase from \$59.30/MWh in October 2013.
- Average daily sendout is 394 GWh/day in October; lower than 442 GWh/day in September 2014 and 407 GWh/day in October 2013.
- Natural gas and distillate prices were lower compared to the previous month.
  - Natural Gas (Transco Z6 NY) was \$2.12/MMBtu, down 5% from \$2.23/MMBtu in September.
  - Jet Kerosene Gulf Coast was \$18.25/MMBtu, down from \$20.26/MMBtu in September.
  - Ultra Low Sulfur No.2 Diesel NY Harbor was \$18.11/MMBtu, down from \$19.61/MMBtu in September.
- Uplift per MWh is lower compared to the previous month.
  - Uplift (not including NYISO cost of operations) is (\$0.24)/MWh; lower than (\$0.20)/MWh in September.
    - The Local Reliability Share is \$0.26/MWh, comparable to \$0.26 in September.
    - The Statewide Share is (\$0.50)/MWh, lower than (\$0.46)/MWh in September.
  - TSA \$ per NYC MWh is \$0.00/MWh.
  - Total uplift costs (Schedule 1 components including NYISO Cost of Operations) are lower than September.