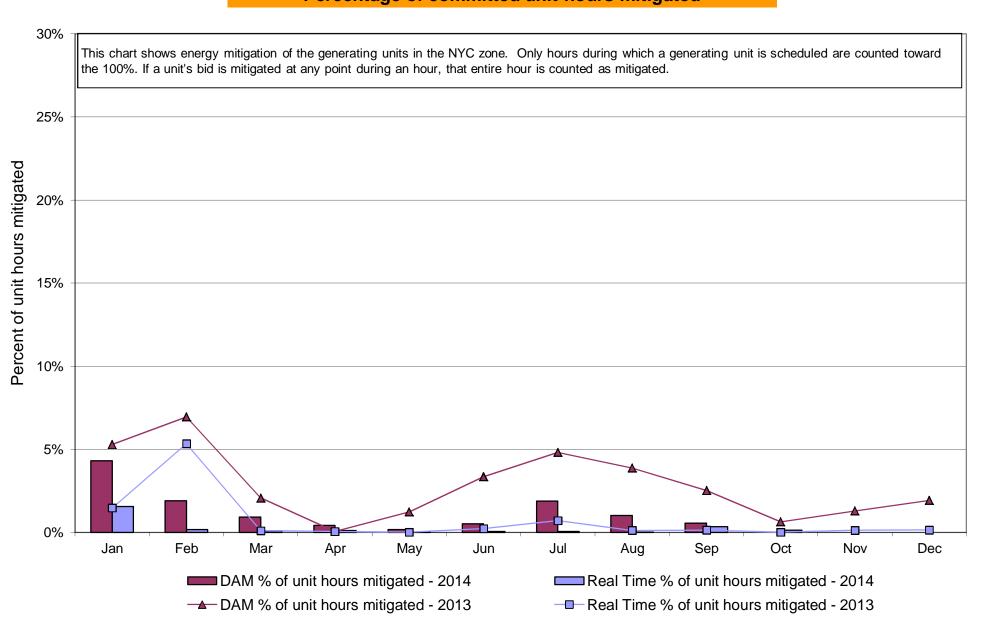

# **COO** Report

- Market Performance Highlights For Information Only
- Operations Performance Metrics Monthly Report