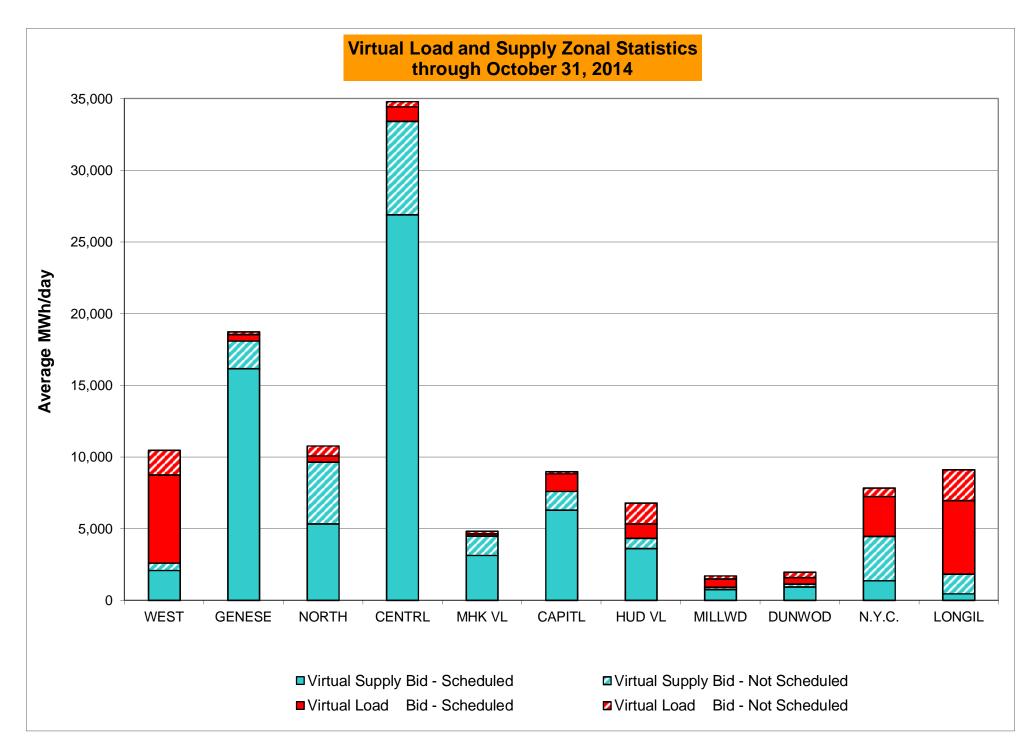

| 3<br>744<br>0.40%<br>0.43%<br>4<br>9,079<br>0.04%<br>0.10%<br>3<br>744<br>0.40%<br>0.90%                 | 0<br>744<br>0.00%<br>0.38%<br>0<br>9,002<br>0.00%<br>0.09%<br>0<br>744<br>0.00%<br>0.79%                 | 2<br>720<br>0.28%<br>0.37%<br>3<br>8,760<br>0.03%<br>0.08%<br>4<br>720<br>0.56%<br>0.76%                 | 0<br>744<br>0.00%<br>0.33%<br>0<br>9,041<br>0.00%<br>0.07%<br>0<br>744<br>0.00%<br>0.69%                 | 0<br>721<br>0.00%<br>0.30%<br>0<br>8,854<br>0.00%<br>0.07%<br>0<br>721<br>0.00%<br>0.62% | 0<br>744<br>0.00%<br>0.27%<br>0<br>9,073<br>0.00%<br>0.06%<br>1<br>744<br>0.13%<br>0.58%                 |

<sup>\*</sup> Calendar days from reservation date.

Market Mitigation and Analysis Prepared: 11/5/2014 3:04 PM





<sup>\*</sup> Calendar days from reservation date.





|        |                  |                |            |                | <u>Virtual</u> | Load and    | l Supp           | oly Zonal    | Statistic  | s (Avera       | ge MWh/da  | y) - 2014 |                  |                  |           |                  |                 |
|--------|------------------|----------------|------------|----------------|----------------|-------------|------------------|--------------|------------|----------------|------------|-----------|------------------|------------------|-----------|------------------|-----------------|
|        |                  |                |            |                |                |             |                  |              |            | T-             |            |           |                  | Г