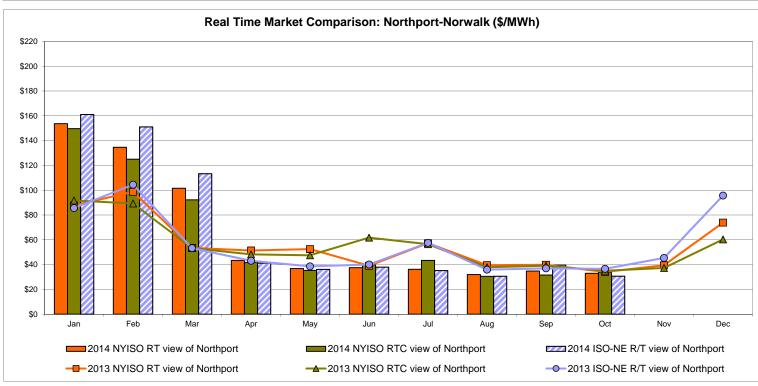

| 18.41<br>6.85                         |

Market Mitigation and Analysis Prepared: 11/4/2014 12:28 PM

<sup>\*</sup> Straight LBMP averages















## **External Comparison ISO-New England**





## **External Comparison PJM**





#### **External Comparison Ontario IESO**





Notes: Exchange factor used for October 2014 was 0.891902 to US

HOEP: Hourly Ontario Energy Price Pre-Dispatch: Projected Energy Price

## External Controllable Line: Cross Sound Cable (New England)





#### Note:

ISO-NE Forecast is an advisory posting @ 18:00 day before.

The DAM and R/T prices at the Shorham 13899 interface are used for ISO-NE.

The DAM and R/T prices at the CSC interface are used for NYISO.

## **External Controllable Line: Northport - Norwalk (New England)**





#### Note:

ISO-NE Forecast is an advisory posting @ 18:00 day before.

The DAM and R/T prices at the Northport 138 interface are used for ISO-NE.

The DAM and R/T prices at the 1385 interface are used for NYISO.

## **External Controllable Line: Neptune (PJM)**





## **External Comparison Hydro-Quebec**





Note:

Hydro-Quebec Prices are unavailable.

## **External Controllable Line: Linden VFT (PJM)**





## **External Controllable Line: Hudson (PJM)**





#### **NYISO Real Time Price Correction Statistics**

| <u>2014</u>