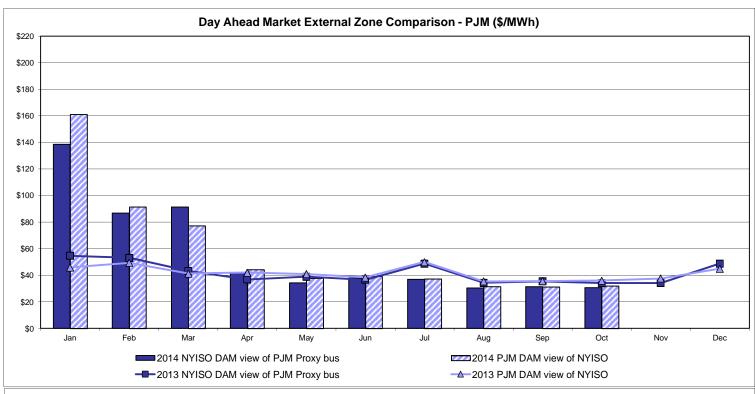

LBMP Unweighted Price * Standard Deviation                 | Zone O<br>23.97<br>7.05         | QUEBEC<br>(Wheel)<br>Zone M<br>24.02<br>8.10<br>19.28          | QUEBEC (Import/Export)  Zone M  23.82 8.06              | Zone P 30.75 9.54             | <b>Zone N</b> 31.39 9.50                  | SOUND<br>CABLE<br>Controllable<br>Line<br>38.59<br>13.77                   | NORWALK<br>Controllable<br>Line<br>35.32<br>10.27                   | 26.91<br>13.11<br>34.52                   | 27.01                                 | 27.09                                 | 18.41<br>6.85                         |

Market Mitigation and Analysis Prepared: 11/4/2014 12:28 PM

<sup>\*</sup> Straight LBMP averages















## **External Comparison ISO-New England**





## **External Comparison PJM**





#### **External Comparison Ontario IESO**





Notes: Exchange factor used for October 2014 was 0.891902 to US

HOEP: Hourly Ontario Energy Price Pre-Dispatch: Projected Energy Price

## External Controllable Line: Cross Sound Cable (New England)





#### Note:

ISO-NE Forecast is an advisory posting @ 18:00 day before.

The DAM and R/T prices at the Shorham 13899 interface are used for ISO-NE.

The DAM and R/T prices at the CSC interface are used for NYISO.

## **External Controllable Line: Northport - Norwalk (New England)**





#### Note:

ISO-NE Forecast is an advisory posting @ 18:00 day before.

The DAM and R/T prices at the Northport 138 interface are used for ISO-NE.

The DAM and R/T prices at the 1385 interface are used for NYISO.

## **External Controllable Line: Neptune (P