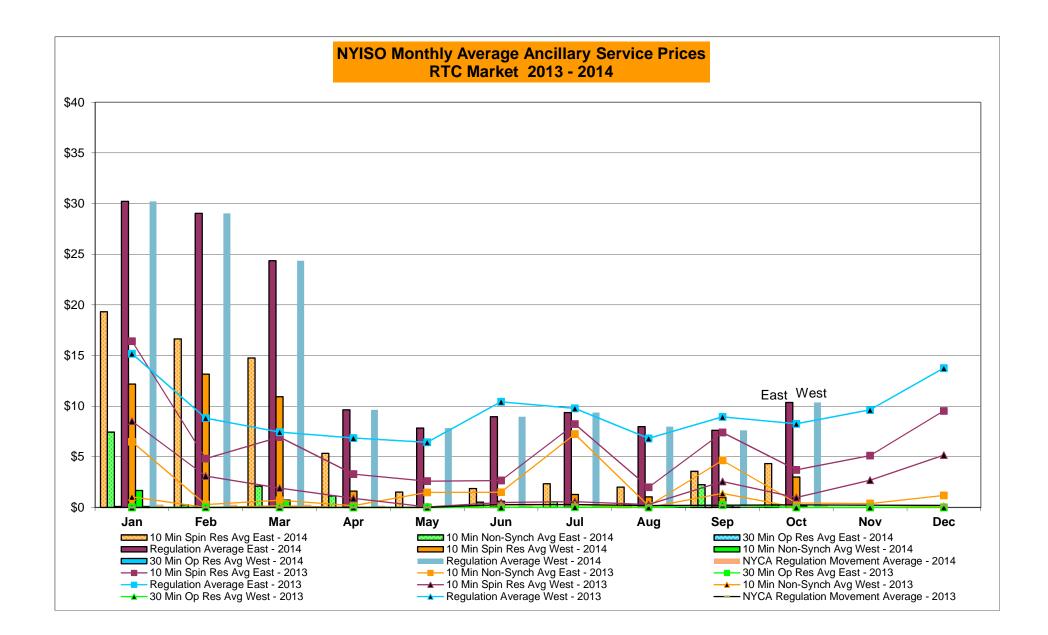

| 574          | 208        | 768            | 150        |           | Oct-14           | 19,294           |           | 67,108           | 21,473          |
|        | Nov-14           | .,             |            | _==,=30        | -,             |             | Nov-14           |              |            | . 50           |            | 1         | Nov-14           |                  | 2,231     | 2.,.30           | , 0             |
|        | Dec-14           |                |            |                |                |             | Dec-14           |              |            |                |            | 1         | Dec-14           |                  |           |                  |                 |

Market Mitigation and Analysis Prepared: 11/4/2014 11:13 AM









#### NYISO Markets Ancillary Services Statistics - Unweighted Price (\$/MWH)

|                                                                                                                                                                                                                                                                                                                                                                                                                                                                                                                                                                                                                                                                   |