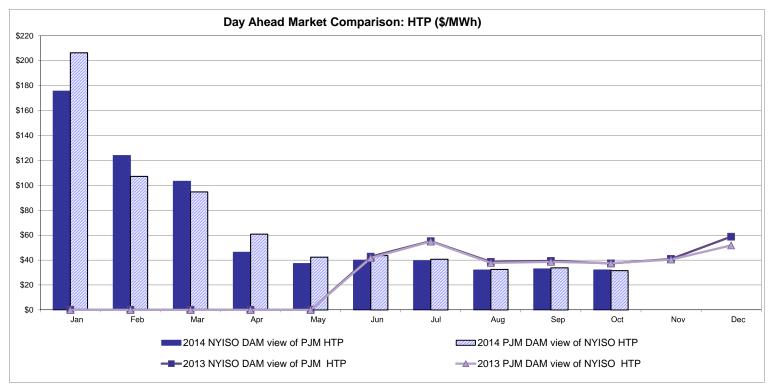

lable Line: Cross Sound Cable (New England)





#### Note:

ISO-NE Forecast is an advisory posting @ 18:00 day before.

The DAM and R/T prices at the Shorham 13899 interface are used for ISO-NE.

The DAM and R/T prices at the CSC interface are used for NYISO.

## **External Controllable Line: Northport - Norwalk (New England)**





#### Note:

ISO-NE Forecast is an advisory posting @ 18:00 day before.

The DAM and R/T prices at the Northport 138 interface are used for ISO-NE.

The DAM and R/T prices at the 1385 interface are used for NYISO.

## **External Controllable Line: Neptune (PJM)**





## **External Comparison Hydro-Quebec**





Note:

Hydro-Quebec Prices are unavailable.

## **External Controllable Line: Linden VFT (PJM)**





## **External Controllable Line: Hudson (PJM)**





#### **NYISO Real Time Price Correction Statistics**

| <u>2014</u>                                                                                                                                                                                                                                                                                                                                                                                                                                     |                                                                                                                                                                                                    | <u>January</u>                                                                                             |