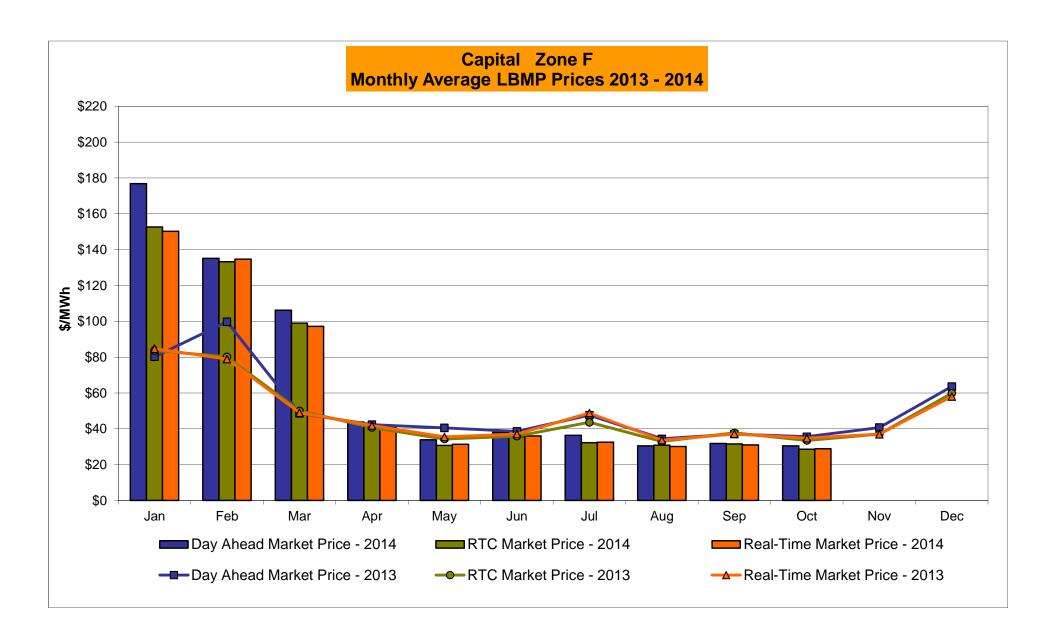

## NYISO Average Cost/MWh (Energy and Ancillary Services) \* from the LBMP Customer point of view

| 2014                                         | January        | February        | March  | April        | May    | June        | <u>July</u> | August | September        | October         | November                  | December             |
|----------------------------------------------|----------------|-----------------|--------|--------------|--------|-------------|-------------|--------|------------------|-----------------|---------------------------|----------------------|
| LBMP                                         | 183.36         | 123.19          | 109.58 | 46.09        | 40.30  | 43.39       | 43.96       | 34.48  | 37.62            | 35.59           |                           |                      |
| NTAC                                         | 0.56           | 0.64            | 0.39   | 1.18         | 0.69   | 0.78        | 0.43        | 0.41   | 0.50             | 0.57            |                           |                      |
| Reserve                                      | 0.78           | 0.49            | 0.56   | 0.46         | 0.28   | 0.27        | 0.26        | 0.26   | 0.29             | 0.47            |                           |                      |
| Regulation                                   | 0.27           | 0.21            | 0.22   | 0.13         | 0.12   | 0.12        | 0.12        | 0.13   | 0.11             | 0.12            |                           |                      |
| NYISO Cost of Operations                     | 0.69           | 0.69            | 0.69   | 0.69         | 0.69   | 0.69        | 0.69        | 0.69   | 0.69             | 0.69            |                           |                      |
| Uplift                                       | 0.22           | 0.56            | 0.35   | (0.09)       | 0.07   | (0.21)      | (0.26)      | (0.19) | (0.20)           | (0.24)          |                           |                      |
| Uplift: Local Reliability Share              | 1.43           | 0.75            | 0.62   | 0.15         | 0.51   | 0.32        | 0.29        | 0.27   | 0.26             | 0.26            |                           |                      |
| Uplift: Statewide Share                      | (1.21)         | (0.19)          | (0.27) | (0.24)       | (0.44) | (0.53)      | (0.55)      | (0.46) | (0.46)           | (0.50)          |                           |                      |
| Voltage Support and Black Start              | 0.36           | 0.36            | 0.36   | 0.36         | 0.36   | 0.36        | 0.36        | 0.36   | 0.36             | 0.36            |                           |                      |
| Avg Monthly Cost                             | 186.24         | 126.14          | 112.15 | 48.82        | 42.51  | 45.39       | 45.56       | 36.14  | 39.37            | 37.57           |                           |                      |
| Avg Monthly Cost                             | 100.24         | 120.14          | 112.13 | 40.02        | 42.31  | 45.59       | 45.56       | 30.14  | 39.37            | 37.37           |                           |                      |
| Avg YTD Cost                                 | 186.24         | 157.93          | 142.77 | 121.97       | 108.36 | 97.84       | 89.45       | 82.58  | 78.06            | 74.62           |                           |                      |
| TSA \$ per NYC MWh                           | 0.00           | 0.00            | 0.00   | 0.00         | 0.00   | 0.03        | 0.35        | 0.00   | 0.42             | 0.00            |                           |                      |
| 2013                                         | <u>January</u> | <u>February</u> | March  | <u>April</u> | May    | <u>June</u> | <u>July</u> | August | <u>September</u> | October         | November                  | December             |
| LBMP                                         | 79.77          | 85.76           | 48.94  | 44.47        | 52.21  | 50.17       | 68.49       | 40.81  | 44.24            | 39.85           | 43.30                     | 66.41                |
| NTAC                                         | 0.79           | 0.83            | 0.76   | 0.90         | 0.85   | 0.86        | 0.66        | 0.28   | 0.57             | 0.87            | 1.08                      | 0.59                 |
| Reserve                                      | 0.38           | 0.44            | 0.43   | 0.36         | 0.49   | 0.34        | 0.50        | 0.32   | 0.38             | 0.42            | 0.38                      | 0.44                 |
| Regulation                                   | 0.13           | 0.13            | 0.10   | 0.11         | 0.09   | 0.13        | 0.11        | 0.13   | 0.13             | 0.16            | 0.13                      | 0.12                 |
| NYISO Cost of Operations                     | 0.69           | 0.69            | 0.69   | 0.69         | 0.69   | 0.69        | 0.69        | 0.69   | 0.69             | 0.69            | 0.69                      | 0.69                 |
| Uplift                                       | 0.21           | (0.15)          | (0.33) | 0.02         | 0.41   | 0.49        | 2.06        | 0.03   | (0.05)           | 0.18            | (0.07)                    | (0.25)               |
| Uplift: Local Reliability Share              | 0.44           | 0.40            | 0.19   | 0.37         | 0.58   | 0.81        | 1.27        | 0.49   | 0.31             | 0.38            | 0.19                      | 0.12                 |
| Uplift: Statewide Share                      | (0.23)         | (0.55)          | (0.52) | (0.35)       | (0.17) | (0.31)      | 0.79        | (0.46) | (0.36)           | (0.19)          | (0.25)                    | (0.37)               |
| Voltage Support and Black Start              | 0.36           | 0.36            | 0.36   | 0.36         | 0.36   | 0.36        | 0.36        | 0.36   | 0.36             | 0.36            | 0.36                      | 0.36                 |
| Avg Monthly Cost                             | 82.34          | 88.06           | 50.96  | 46.91        | 55.10  | 53.05       | 72.87       | 42.62  | 46.31            | 42.54           | 45.88                     | 68.36                |
| Avg YTD Cost                                 | 82.34          | 85.08           | 74.02  | 67.80        | 65.46  | 63.36       | 65.10       | 62.27  | 60.74            | 59.30           | 58.24                     | 59.13                |
| TSA \$ per NYC MWh                           | 0.00           | 0.00            | 0.00   | 0.04         | 0.58   | 0.61        | 1.52        | 0.43   | 0.22             | 0.01            | 0.00                      | 0.00                 |
| 2012                                         | January        | February        | March  | April        | May    | June        | <u>July</u> | August | September        | October         | November                  | December             |
| LBMP                                         | 44.00          | 32.45           | 28.98  | 28.31        | 34.68  | 47.37       | 63.80       | 46.24  | 39.59            | 39.30           | 50.16                     | 44.67                |
| NTAC                                         | 0.85           | 0.80            | 0.68   | 0.71         | 0.72   | 0.77        | 0.58        | 0.65   | 0.57             | 0.70            | 0.75                      | 0.83                 |
| Reserve                                      | 0.35           | 0.25            | 0.38   | 0.32         | 0.12   | 0.76        | 0.36        | 0.22   | 0.23             | 0.70            | 0.40                      | 0.26                 |
| Regulation                                   | 0.10           | 0.23            | 0.13   | 0.12         | 0.13   | 0.15        | 0.15        | 0.12   | 0.09             | 0.20            | 0.40                      | 0.09                 |
| NYISO Cost of Operations                     | 0.64           | 0.64            | 0.13   | 0.64         | 0.64   | 0.64        | 0.64        | 0.64   | 0.64             | 0.64            | 0.64                      | 0.64                 |
| Uplift                                       | 0.44           | 0.17            | 0.00   | (0.18)       | (0.11) | 0.61        | 0.23        | 0.22   | (0.33)           | 1.04            | 0.82                      | (0.11)               |
| Uplift: Local Reliability Share              | 0.49           | 0.17            | 0.19   | 0.07         | 0.25   | 0.42        | 0.49        | 0.83   | 0.26             | 0.67            | 0.72                      | 0.30                 |
| Uplift: Statewide Share                      | (0.05)         | (0.10)          | (0.19) | (0.25)       | (0.36) | 0.42        | (0.26)      | (0.61) | (0.59)           | 0.87            | 0.72                      | (0.41)               |
| Voltage Support and Black Start              | 0.037          | 0.10)           | 0.37   | 0.37         | 0.37   | 0.19        | 0.37        | 0.37   | 0.37             | 0.37            | 0.11                      | 0.37                 |
|                                              |                |                 | -      |              |        |             |             |        |                  |                 |                           |                      |
| Avg Monthly Cost                             | 46.75          | 34.75           | 31.19  | 30.29        | 36.52  | 50.27       | 66.14       | 48.46  | 41.17            | 42.44           | 53.26                     | 46.74                |
| Avg YTD Cost                                 | 46.75          | 41.12           | 37.96  | 36.09        | 36.18  | 38.89       | 44.26       | 44.91  | 44.51            | 44.33           | 45.14                     | 45.28                |
| TSA \$ per NYC MWh * Excludes ICAP payments. | 0.00           | 0.00            | 0.00   | 0.00         | 1.52   | 0.45        | 0.85        | 0.46   | 0.59             | 0.00<br>Data re | 0.00 effects true-ups thr | 0.00<br>u June 2014. |
| Market Mitigation and Analysis               |                |                 |        |              |        |             |             |        |                  |                 | 1                         |                      |