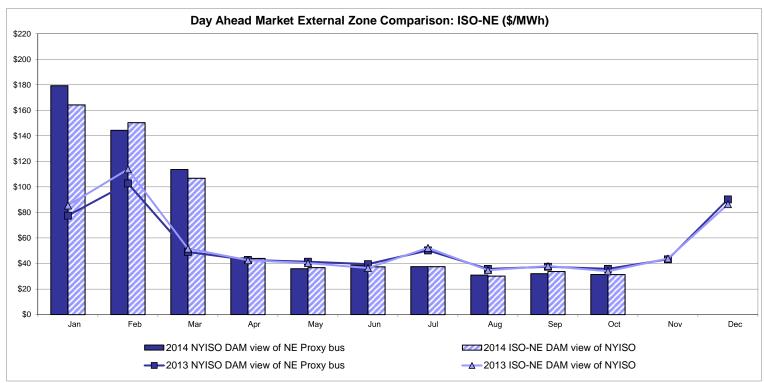

hted Price * Standard Deviation  RTC LBMP Unweighted Price * Standard Deviation                 | Zone O<br>23.97<br>7.05         | QUEBEC<br>(Wheel)<br>Zone M<br>24.02<br>8.10<br>19.28          | QUEBEC (Import/Export)  Zone M  23.82 8.06              | Zone P 30.75 9.54             | <b>Zone N</b> 31.39 9.50                  | SOUND<br>CABLE<br>Controllable<br>Line<br>38.59<br>13.77                   | NORWALK<br>Controllable<br>Line<br>35.32<br>10.27                   | 26.91<br>13.11<br>34.52                   | 27.01                                 | 27.09                                 | 18.41<br>6.85                         |

Market Mitigation and Analysis Prepared: 11/4/2014 12:28 PM

<sup>\*</sup> Straight LBMP averages















## **External Comparison ISO-New England**





## **External Comparison PJM**





#### **External Comparison Ontario IESO**





Notes: Exchange factor used for October 2014 was 0.891902 to US

HOEP: Hourly Ontario Energy Price Pre-Dispatch: Projected Energy Price

## External Controllable Line: Cross Sound Cable (New England)





#### Note:

ISO-NE Forecast is an advisory posting @ 18:00 day before.

The DAM and R/T prices at the Shorham 13899 interface are used for ISO-NE.

The DAM and R/T prices at the CSC interface are used for NYISO.

## **External Controllable Line: Northport - Norwalk (New England)**





#### Note:

ISO-NE Forecast is an advisory posting @ 18:00 day before.

The DAM and R/T prices at the Northport 138 interface are used for ISO-NE.

The DAM and R/T prices at the 1385 interface are used for NYISO.

## **Ex