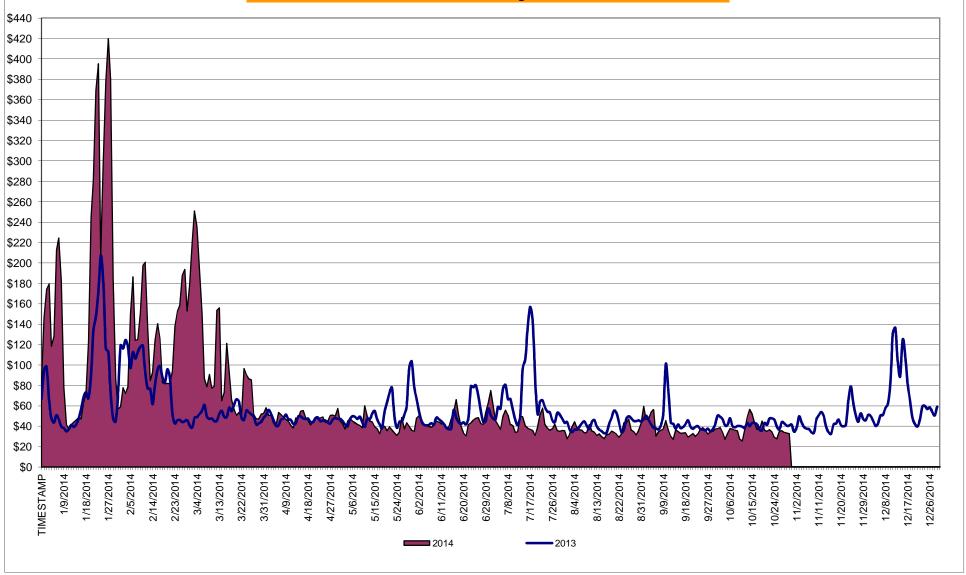

# Market Performance Highlights for October 2014

- LBMP for October is \$35.59/MWh; lower than the \$37.62/MWh in September 2014 and \$39.85/MWh in October 2013.
  - Day Ahead and Real Time Load Weighted LBMPs are lower compared to September.
- October 2014 average year-to-date monthly cost of \$74.62/MWh is a 26% increase from \$59.30/MWh in October 2013.
- Average daily sendout is 394 GWh/day in October; lower than 442 GWh/day in September 2014 and 407 GWh/day in October 2013.
- Natural gas and distillate prices were lower compared to the previous month.
  - Natural Gas (Transco Z6 NY) was \$2.12/MMBtu, down 5% from \$2.23/MMBtu in September.
  - Jet Kerosene Gulf Coast was \$18.25/MMBtu, down from \$20.26/MMBtu in September.
  - Ultra Low Sulfur No.2 Diesel NY Harbor was \$18.11/MMBtu, down from \$19.61/MMBtu in September.
- Uplift per MWh is lower compared to the previous month.
  - Uplift (not including NYISO cost of operations) is (\$0.24)/MWh; lower than (\$0.20)/MWh in September.
    - The Local Reliability Share is \$0.26/MWh, comparable to \$0.26 in September.
    - The Statewide Share is (\$0.50)/MWh, lower than (\$0.46)/MWh in September.
  - TSA \$ per NYC MWh is \$0.00/MWh.
  - Total uplift costs (Schedule 1 components including NYISO Cost of Operations) are lower than September.

#### Daily NYISO Average Cost/MWh (Energy & Ancillary Services)\*

2013 Annual Average \$59.13/MWh October 2013 YTD Average \$59.30/MWh October 2014 YTD Average \$74.62/MWh

<sup>\*</sup> Excludes ICAP payments.

## NYISO Average Cost/MWh (Energy and Ancillary Services) \* from the LBMP Customer point of view

| 2014                                         | January        | February        | March  | April        | May    | June        | <u>July</u> | August | September        | October         | November                  | December             |
|----------------------------------------------|----------------|-----------------|--------|--------------|--------|-------------|-------------|--------|------------------|-----------------|---------------------------|----------------------|
| LBMP                                         | 183.36         | 123.19          | 109.58 | 46.09        | 40.30  | 43.39       | 43.96       | 34.48  | 37.62            | 35.59           |                           |                      |
| NTAC                                         | 0.56           | 0.64            | 0.39   | 1.18         | 0.69   | 0.78        | 0.43        | 0.41   | 0.50             | 0.57            |                           |                      |
| Reserve                                      | 0.78           | 0.49            | 0.56   | 0.46         | 0.28   | 0.27        | 0.26        | 0.26   | 0.29             | 0.47            |                           |                      |
| Regulation                                   | 0.27           | 0.21            | 0.22   | 0.13         | 0.12   | 0.12        | 0.12        | 0.13   | 0.11             | 0.12            |                           |                      |
| NYISO Cost of Operations                     | 0.69           | 0.69            | 0.69   | 0.69         | 0.69   | 0.69        | 0.69        | 0.69   | 0.69             | 0.69            |                           |                      |
| Uplift                                       | 0.22           | 0.56            | 0.35   | (0.09)       | 0.07   | (0.21)      | (0.26)      | (0.19) | (0.20)           | (0.24)          |                           |                      |
| Uplift: Local Reliability Share              | 1.43           | 0.75            | 0.62   | 0.15         | 0.51   | 0.32        | 0.29        | 0.27   | 0.26             | 0.26            |                           |                      |
| Uplift: Statewide Share                      | (1.21)         | (0.19)          | (0.27) | (0.24)       | (0.44) | (0.53)      | (0.55)      | (0.46) | (0.46)           | (0.50)          |                           |                      |
| Voltage Support and Black Start              | 0.36           | 0.36            | 0.36   | 0.36         | 0.36   | 0.36        | 0.36        | 0.36   | 0.36             | 0.36            |                           |                      |
| Avg Monthly Cost                             | 186.24         | 126.14          | 112.15 | 48.82        | 42.51  | 45.39       | 45.56       | 36.14  | 39.37            | 37.57           |                           |                      |
| Avg Monthly Cost                             | 100.24         | 120.14          | 112.13 | 40.02        | 42.31  | 45.59       | 45.56       | 30.14  | 39.37            | 37.37           |                           |                      |
| Avg YTD Cost                                 | 186.24         | 157.93          | 142.77 | 121.97       | 108.36 | 97.84       | 89.45       | 82.58  | 78.06            | 74.62           |                           |                      |
| TSA \$ per NYC MWh                           | 0.00           | 0.00            | 0.00   | 0.00         | 0.00   | 0.03        | 0.35        | 0.00   | 0.42             | 0.00            |                           |                      |
| 2013                                         | <u>January</u> | <u>February</u> | March  | <u>April</u> | May    | <u>June</u> | <u>July</u> | August | <u>September</u> | October         | November                  | December             |
| LBMP                                         | 79.77          | 85.76           | 48.94  | 44.47        | 52.21  | 50.17       | 68.49       | 40.81  | 44.24            | 39.85           | 43.30                     | 66.41                |
| NTAC                                         | 0.79           | 0.83            | 0.76   | 0.90         | 0.85   | 0.86        | 0.66        | 0.28   | 0.57             | 0.87            | 1.08                      | 0.59                 |
| Reserve                                      | 0.38           | 0.44            | 0.43   | 0.36         | 0.49   | 0.34        | 0.50        | 0.32   | 0.38             | 0.42            | 0.38                      | 0.44                 |
| Regulation                                   | 0.13           | 0.13            | 0.10   | 0.11         | 0.09   | 0.13        | 0.11        | 0.13   | 0.13             | 0.16            | 0.13                      | 0.12                 |
| NYISO Cost of Operations                     | 0.69           | 0.69            | 0.69   | 0.69         | 0.69   | 0.69        | 0.69        | 0.69   | 0.69             | 0.69            | 0.69                      | 0.69                 |
| Uplift                                       | 0.21           | (0.15)          | (0.33) | 0.02         | 0.41   | 0.49        | 2.06        | 0.03   | (0.05)           | 0.18            | (0.07)                    | (0.25)               |
| Uplift: Local Reliability Share              | 0.44           | 0.40            | 0.19   | 0.37         | 0.58   | 0.81        | 1.27        | 0.49   | 0.31             | 0.38            | 0.19                      | 0.12                 |
| Uplift: Statewide Share                      | (0.23)         | (0.55)          | (0.52) | (0.35)       | (0.17) | (0.31)      | 0.79        | (0.46) | (0.36)           | (0.19)          | (0.25)                    | (0.37)               |
| Voltage Support and Black Start              | 0.36           | 0.36            | 0.36   | 0.36         | 0.36   | 0.36        | 0.36        | 0.36   | 0.36             | 0.36            | 0.36                      | 0.36                 |
| Avg Monthly Cost                             | 82.34          | 88.06           | 50.96  | 46.91        | 55.10  | 53.05       | 72.87       | 42.62  | 46.31            | 42.54           | 45.88                     | 68.36                |
| Avg YTD Cost                                 | 82.34          | 85.08           | 74.02  | 67.80        | 65.46  | 63.36       | 65.10       | 62.27  | 60.74            | 59.30           | 58.24                     | 59.13                |
| TSA \$ per NYC MWh                           | 0.00           | 0.00            | 0.00   | 0.04         | 0.58   | 0.61        | 1.52        | 0.43   | 0.22             | 0.01            | 0.00                      | 0.00                 |
| 2012                                         | January        | February        | March  | April        | May    | June        | <u>July</u> | August | September        | October         | November                  | December             |
| LBMP                                         | 44.00          | 32.45           | 28.98  | 28.31        | 34.68  | 47.37       | 63.80       | 46.24  | 39.59            | 39.30           | 50.16                     | 44.67                |
| NTAC                                         | 0.85           | 0.80            | 0.68   | 0.71         | 0.72   | 0.77        | 0.58        | 0.65   | 0.57             | 0.70            | 0.75                      | 0.83                 |
| Reserve                                      | 0.35           | 0.25            | 0.38   | 0.32         | 0.12   | 0.76        | 0.36        | 0.22   | 0.23             | 0.70            | 0.40                      | 0.26                 |
| Regulation                                   | 0.10           | 0.23            | 0.13   | 0.12         | 0.13   | 0.15        | 0.15        | 0.12   | 0.09             | 0.20            | 0.40                      | 0.09                 |
| NYISO Cost of Operations                     | 0.64           | 0.64            | 0.13   | 0.64         | 0.64   | 0.64        | 0.64        | 0.64   | 0.64             | 0.64            | 0.64                      | 0.64                 |
| Uplift                                       | 0.44           | 0.17            | 0.00   | (0.18)       | (0.11) | 0.61        | 0.23        | 0.22   | (0.33)           | 1.04            | 0.82                      | (0.11)               |
| Uplift: Local Reliability Share              | 0.49           | 0.17            | 0.19   | 0.07         | 0.25   | 0.42        | 0.49        | 0.83   | 0.26             | 0.67            | 0.72                      | 0.30                 |
| Uplift: Statewide Share                      | (0.05)         | (0.10)          | (0.19) | (0.25)       | (0.36) | 0.42        | (0.26)      | (0.61) | (0.59)           | 0.87            | 0.72                      | (0.41)               |
| Voltage Support and Black Start              | 0.037          | 0.10)           | 0.37   | 0.37         | 0.37   | 0.19        | 0.37        | 0.37   | 0.37             | 0.37            | 0.11                      | 0.37                 |
|                                              |                |                 | -      |              |        |             |             |        |                  |                 |                           |                      |
| Avg Monthly Cost                             | 46.75          | 34.75           | 31.19  | 30.29        | 36.52  | 50.27       | 66.14       | 48.46  | 41.17            | 42.44           | 53.26                     | 46.74                |
| Avg YTD Cost                                 | 46.75          | 41.12           | 37.96  | 36.09        | 36.18  | 38.89       | 44.26       | 44.91  | 44.51            | 44.33           | 45.14                     | 45.28                |
| TSA \$ per NYC MWh * Excludes ICAP payments. | 0.00           | 0.00            | 0.00   | 0.00         | 1.52   | 0.45        | 0.85        | 0.46   | 0.59             | 0.00<br>Data re | 0.00 effects true-ups thr | 0.00<br>u June 2014. |
| Market Mitigation and Analysis               |                |                 |        |              |        |             |             |        |                  |                 | 1                         |                      |