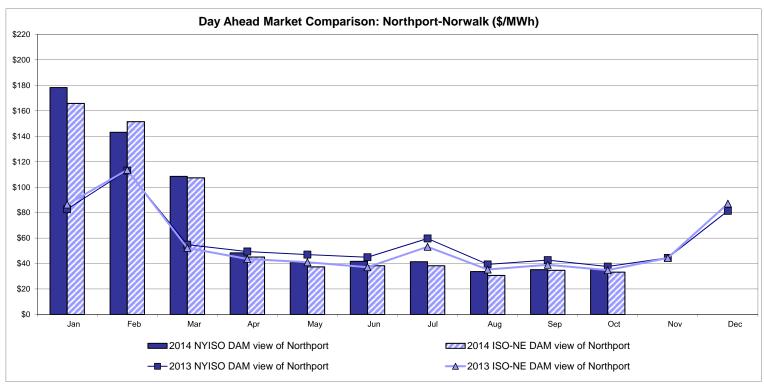

| 18.41<br>6.85                         |

Market Mitigation and Analysis Prepared: 11/4/2014 12:28 PM

<sup>\*</sup> Straight LBMP averages















## **External Comparison ISO-New England**





## **External Comparison PJM**





#### **External Comparison Ontario IESO**





Notes: Exchange factor used for October 2014 was 0.891902 to US

HOEP: Hourly Ontario Energy Price Pre-Dispatch: Projected Energy Price

## External Controllable Line: Cross Sound Cable (New England)





#### Note:

ISO-NE Forecast is an advisory posting @ 18:00 day before.

The DAM and R/T prices at the Shorham 13899 interface are used for ISO-NE.

The DAM and R/T prices at the CSC interface are used for NYISO.

## **External Controllable Line: Northport - Norwalk (New England)**





#### Note:

ISO-NE Forecast is an advisory posting @ 18:00 day before.

The DAM and R/T prices at the Northport 138 interface are used for ISO-NE.

The DAM and R/T prices at the 1385 interface are used for NYISO.

## **External Controllable Line: Neptune (PJM)**





## **External Comparison Hydro-Quebec**





Note:

Hydro-Quebec Prices are unavailable.

## **External Controllable Line: Linden VFT (PJM)**





## **External Controllable Line: Hudson (PJM)**





#### **NYISO Real Time Price Correction Statistics**

| <u>2014</u>