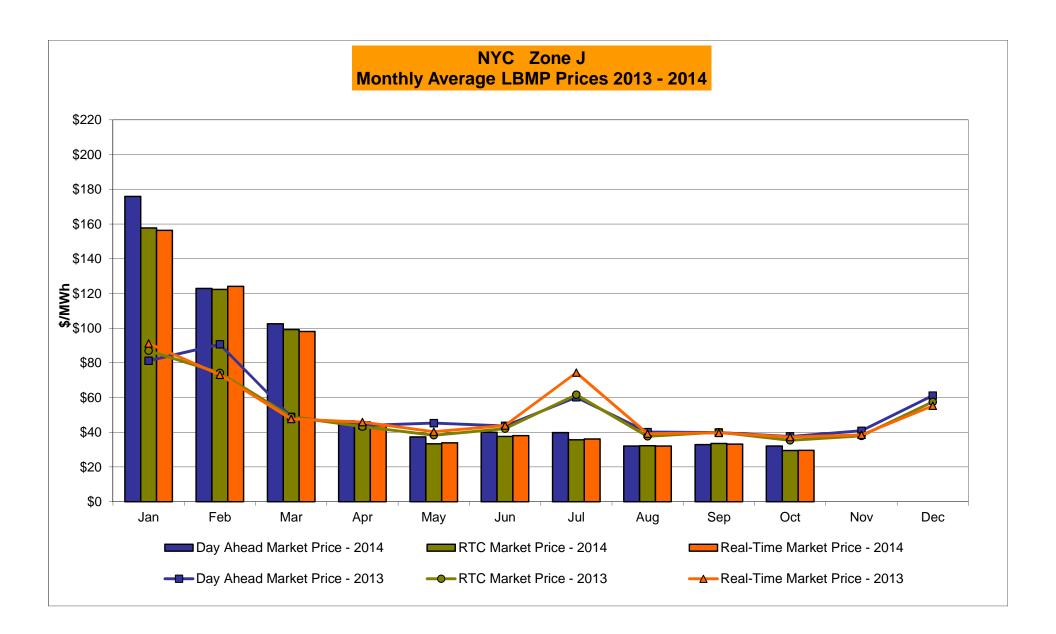

## NYISO Average Cost/MWh (Energy and Ancillary Services) \* from the LBMP Customer point of view

| 2014                                         | January        | February        | March  | April        | May    | June        | <u>July</u> | August | September        | October         | November                  | December             |
|----------------------------------------------|----------------|-----------------|--------|--------------|--------|-------------|-------------|--------|------------------|-----------------|---------------------------|----------------------|
| LBMP                                         | 183.36         | 123.19          | 109.58 | 46.09        | 40.30  | 43.39       | 43.96       | 34.48  | 37.62            | 35.59           |                           |                      |
| NTAC                                         | 0.56           | 0.64            | 0.39   | 1.18         | 0.69   | 0.78        | 0.43        | 0.41   | 0.50             | 0.57            |                           |                      |
| Reserve                                      | 0.78           | 0.49            | 0.56   | 0.46         | 0.28   | 0.27        | 0.26        | 0.26   | 0.29             | 0.47            |                           |                      |
| Regulation                                   | 0.27           | 0.21            | 0.22   | 0.13         | 0.12   | 0.12        | 0.12        | 0.13   | 0.11             | 0.12            |                           |                      |
| NYISO Cost of Operations                     | 0.69           | 0.69            | 0.69   | 0.69         | 0.69   | 0.69        | 0.69        | 0.69   | 0.69             | 0.69            |                           |                      |
| Uplift                                       | 0.22           | 0.56            | 0.35   | (0.09)       | 0.07   | (0.21)      | (0.26)      | (0.19) | (0.20)           | (0.24)          |                           |                      |
| Uplift: Local Reliability Share              | 1.43           | 0.75            | 0.62   | 0.15         | 0.51   | 0.32        | 0.29        | 0.27   | 0.26             | 0.26            |                           |                      |
| Uplift: Statewide Share                      | (1.21)         | (0.19)          | (0.27) | (0.24)       | (0.44) | (0.53)      | (0.55)      | (0.46) | (0.46)           | (0.50)          |                           |                      |
| Voltage Support and Black Start              | 0.36           | 0.36            | 0.36   | 0.36         | 0.36   | 0.36        | 0.36        | 0.36   | 0.36             | 0.36            |                           |                      |
| Avg Monthly Cost                             | 186.24         | 126.14          | 112.15 | 48.82        | 42.51  | 45.39       | 45.56       | 36.14  | 39.37            | 37.57           |                           |                      |
| Avg Monthly Cost                             | 100.24         | 120.14          | 112.13 | 40.02        | 42.31  | 45.59       | 45.56       | 30.14  | 39.37            | 37.37           |                           |                      |
| Avg YTD Cost                                 | 186.24         | 157.93          | 142.77 | 121.97       | 108.36 | 97.84       | 89.45       | 82.58  | 78.06            | 74.62           |                           |                      |
| TSA \$ per NYC MWh                           | 0.00           | 0.00            | 0.00   | 0.00         | 0.00   | 0.03        | 0.35        | 0.00   | 0.42             | 0.00            |                           |                      |
| 2013                                         | <u>January</u> | <u>February</u> | March  | <u>April</u> | May    | <u>June</u> | <u>July</u> | August | <u>September</u> | October         | November                  | December             |
| LBMP                                         | 79.77          | 85.76           | 48.94  | 44.47        | 52.21  | 50.17       | 68.49       | 40.81  | 44.24            | 39.85           | 43.30                     | 66.41                |
| NTAC                                         | 0.79           | 0.83            | 0.76   | 0.90         | 0.85   | 0.86        | 0.66        | 0.28   | 0.57             | 0.87            | 1.08                      | 0.59                 |
| Reserve                                      | 0.38           | 0.44            | 0.43   | 0.36         | 0.49   | 0.34        | 0.50        | 0.32   | 0.38             | 0.42            | 0.38                      | 0.44                 |
| Regulation                                   | 0.13           | 0.13            | 0.10   | 0.11         | 0.09   | 0.13        | 0.11        | 0.13   | 0.13             | 0.16            | 0.13                      | 0.12                 |
| NYISO Cost of Operations                     | 0.69           | 0.69            | 0.69   | 0.69         | 0.69   | 0.69        | 0.69        | 0.69   | 0.69             | 0.69            | 0.69                      | 0.69                 |
| Uplift                                       | 0.21           | (0.15)          | (0.33) | 0.02         | 0.41   | 0.49        | 2.06        | 0.03   | (0.05)           | 0.18            | (0.07)                    | (0.25)               |
| Uplift: Local Reliability Share              | 0.44           | 0.40            | 0.19   | 0.37         | 0.58   | 0.81        | 1.27        | 0.49   | 0.31             | 0.38            | 0.19                      | 0.12                 |
| Uplift: Statewide Share                      | (0.23)         | (0.55)          | (0.52) | (0.35)       | (0.17) | (0.31)      | 0.79        | (0.46) | (0.36)           | (0.19)          | (0.25)                    | (0.37)               |
| Voltage Support and Black Start              | 0.36           | 0.36            | 0.36   | 0.36         | 0.36   | 0.36        | 0.36        | 0.36   | 0.36             | 0.36            | 0.36                      | 0.36                 |
| Avg Monthly Cost                             | 82.34          | 88.06           | 50.96  | 46.91        | 55.10  | 53.05       | 72.87       | 42.62  | 46.31            | 42.54           | 45.88                     | 68.36                |
| Avg YTD Cost                                 | 82.34          | 85.08           | 74.02  | 67.80        | 65.46  | 63.36       | 65.10       | 62.27  | 60.74            | 59.30           | 58.24                     | 59.13                |
| TSA \$ per NYC MWh                           | 0.00           | 0.00            | 0.00   | 0.04         | 0.58   | 0.61        | 1.52        | 0.43   | 0.22             | 0.01            | 0.00                      | 0.00                 |
| 2012                                         | January        | February        | March  | April        | May    | June        | <u>July</u> | August | September        | October         | November                  | December             |
| LBMP                                         | 44.00          | 32.45           | 28.98  | 28.31        | 34.68  | 47.37       | 63.80       | 46.24  | 39.59            | 39.30           | 50.16                     | 44.67                |
| NTAC                                         | 0.85           | 0.80            | 0.68   | 0.71         | 0.72   | 0.77        | 0.58        | 0.65   | 0.57             | 0.70            | 0.75                      | 0.83                 |
| Reserve                                      | 0.35           | 0.25            | 0.38   | 0.32         | 0.12   | 0.76        | 0.36        | 0.22   | 0.23             | 0.70            | 0.40                      | 0.26                 |
| Regulation                                   | 0.10           | 0.23            | 0.13   | 0.12         | 0.13   | 0.15        | 0.15        | 0.12   | 0.09             | 0.20            | 0.40                      | 0.09                 |
| NYISO Cost of Operations                     | 0.64           | 0.64            | 0.13   | 0.64         | 0.64   | 0.64        | 0.64        | 0.64   | 0.64             | 0.64            | 0.64                      | 0.64                 |
| Uplift                                       | 0.44           | 0.17            | 0.00   | (0.18)       | (0.11) | 0.61        | 0.23        | 0.22   | (0.33)           | 1.04            | 0.82                      | (0.11)               |
| Uplift: Local Reliability Share              | 0.49           | 0.17            | 0.19   | 0.07         | 0.25   | 0.42        | 0.49        | 0.83   | 0.26             | 0.67            | 0.72                      | 0.30                 |
| Uplift: Statewide Share                      | (0.05)         | (0.10)          | (0.19) | (0.25)       | (0.36) | 0.42        | (0.26)      | (0.61) | (0.59)           | 0.87            | 0.72                      | (0.41)               |
| Voltage Support and Black Start              | 0.037          | 0.10)           | 0.37   | 0.37         | 0.37   | 0.19        | 0.37        | 0.37   | 0.37             | 0.37            | 0.11                      | 0.37                 |
|                                              |                |                 | -      |              |        |             |             |        |                  |                 |                           |                      |
| Avg Monthly Cost                             | 46.75          | 34.75           | 31.19  | 30.29        | 36.52  | 50.27       | 66.14       | 48.46  | 41.17            | 42.44           | 53.26                     | 46.74                |
| Avg YTD Cost                                 | 46.75          | 41.12           | 37.96  | 36.09        | 36.18  | 38.89       | 44.26       | 44.91  | 44.51            | 44.33           | 45.14                     | 45.28                |
| TSA \$ per NYC MWh * Excludes ICAP payments. | 0.00           | 0.00            | 0.00   | 0.00         | 1.52   | 0.45        | 0.85        | 0.46   | 0.59             | 0.00<br>Data re | 0.00 effects true-ups thr | 0.00<br>u June 2014. |
| Market Mitigation and Analysis               |                |                 |        |              |        |             |             |        |                  |                 | 1                         |                      |