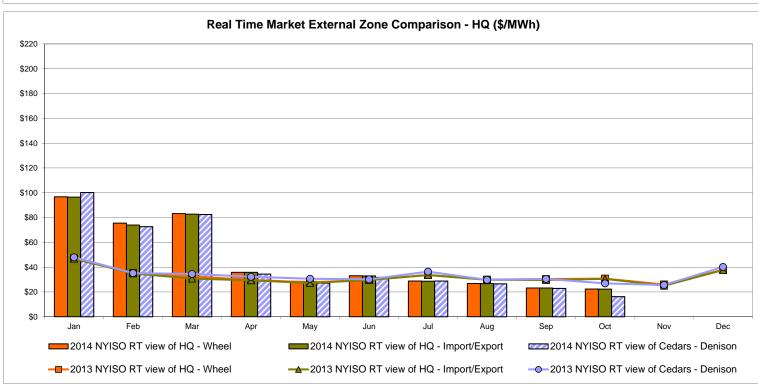

es: Exchange factor used for October 2014 was 0.891902 to US

HOEP: Hourly Ontario Energy Price Pre-Dispatch: Projected Energy Price

## External Controllable Line: Cross Sound Cable (New England)





#### Note:

ISO-NE Forecast is an advisory posting @ 18:00 day before.

The DAM and R/T prices at the Shorham 13899 interface are used for ISO-NE.

The DAM and R/T prices at the CSC interface are used for NYISO.

## **External Controllable Line: Northport - Norwalk (New England)**





#### Note:

ISO-NE Forecast is an advisory posting @ 18:00 day before.

The DAM and R/T prices at the Northport 138 interface are used for ISO-NE.

The DAM and R/T prices at the 1385 interface are used for NYISO.

## **External Controllable Line: Neptune (PJM)**





## **External Comparison Hydro-Quebec**





Note:

Hydro-Quebec Prices are unavailable.

## **External Controllable Line: Linden VFT (PJM)**





## **External Controllable Line: Hudson (PJM)**





#### **NYISO Real Time Price Correction Statistics**

| <u>2014</u>                                                                                                                                                                                                                                                                                                                                                                                                                                     |