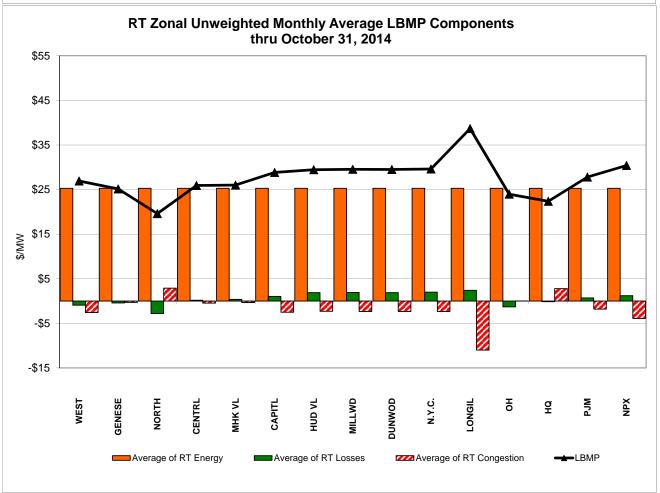

# Market Performance Highlights for October 2014

- LBMP for October is \$35.59/MWh; lower than the \$37.62/MWh in September 2014 and \$39.85/MWh in October 2013.
  - Day Ahead and Real Time Load Weighted LBMPs are lower compared to September.
- October 2014 average year-to-date monthly cost of \$74.62/MWh is a 26% increase from \$59.30/MWh in October 2013.
- Average daily sendout is 394 GWh/day in October; lower than 442 GWh/day in September 2014 and 407 GWh/day in October 2013.
- Natural gas and distillate prices were lower compared to the previous month.
  - Natural Gas (Transco Z6 NY) was \$2.12/MMBtu, down 5% from \$2.23/MMBtu in September.
  - Jet Kerosene Gulf Coast was \$18.25/MMBtu, down from \$20.26/MMBtu in September.
  - Ultra Low Sulfur No.2 Diesel NY Harbor was \$18.11/MMBtu, down from \$19.61/MMBtu in September.
- Uplift per MWh is lower compared to the previous month.
  - Uplift (not including NYISO cost of operations) is (\$0.24)/MWh; lower than (\$0.20)/MWh in September.
    - The Local Reliability Share is \$0.26/MWh, comparable to \$0.26 in September.
    - The Statewide Share is (\$0.50)/MWh, lower than (\$0.46)/MWh in September.
  - TSA \$ per NYC MWh is \$0.00/MWh.
  - Total uplift costs (Schedule 1 components including NYISO Cost of Operations) are lower than September.