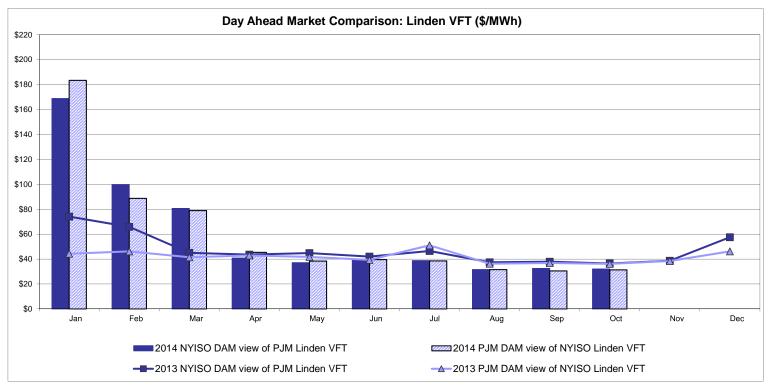

Dispatch: Projected Energy Price

## External Controllable Line: Cross Sound Cable (New England)





#### Note:

ISO-NE Forecast is an advisory posting @ 18:00 day before.

The DAM and R/T prices at the Shorham 13899 interface are used for ISO-NE.

The DAM and R/T prices at the CSC interface are used for NYISO.

## **External Controllable Line: Northport - Norwalk (New England)**





#### Note:

ISO-NE Forecast is an advisory posting @ 18:00 day before.

The DAM and R/T prices at the Northport 138 interface are used for ISO-NE.

The DAM and R/T prices at the 1385 interface are used for NYISO.

## **External Controllable Line: Neptune (PJM)**





## **External Comparison Hydro-Quebec**





Note:

Hydro-Quebec Prices are unavailable.

## **External Controllable Line: Linden VFT (PJM)**





## **External Controllable Line: Hudson (PJM)**





#### **NYISO Real Time Price Correction Statistics**

| <u>2014</u>                                                                                                                                                                                                                                                                                                                                                                                                                                     |                                                                                                                                                                                                    | <u>January</u>