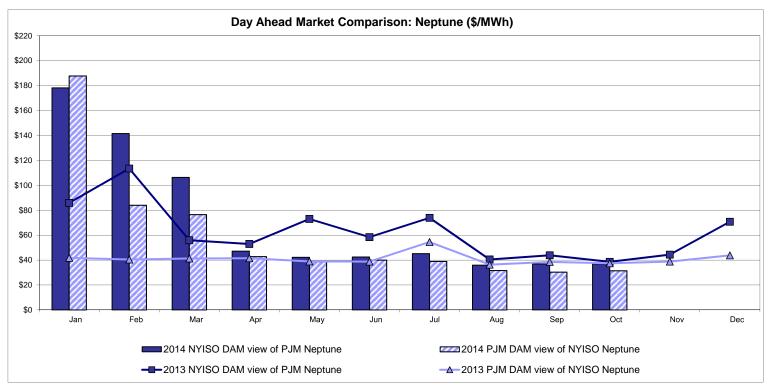

# **External Comparison Ontario IESO**





Notes: Exchange factor used for October 2014 was 0.891902 to US

HOEP: Hourly Ontario Energy Price Pre-Dispatch: Projected Energy Price

## External Controllable Line: Cross Sound Cable (New England)





#### Note:

ISO-NE Forecast is an advisory posting @ 18:00 day before.

The DAM and R/T prices at the Shorham 13899 interface are used for ISO-NE.

The DAM and R/T prices at the CSC interface are used for NYISO.

## **External Controllable Line: Northport - Norwalk (New England)**





#### Note:

ISO-NE Forecast is an advisory posting @ 18:00 day before.

The DAM and R/T prices at the Northport 138 interface are used for ISO-NE.

The DAM and R/T prices at the 1385 interface are used for NYISO.

## **External Controllable Line: Neptune (PJM)**





## **External Comparison Hydro-Quebec**





Note:

Hydro-Quebec Prices are unavailable.

## **External Controllable Line: Linden VFT (PJM)**





## **External Controllable Line: Hudson (PJM)**





#### **NYISO Real Time Price Correction Statistics**

| <u>2014</u>                                                                                                                                                                                                                                                                                                                                                                                                                                     |