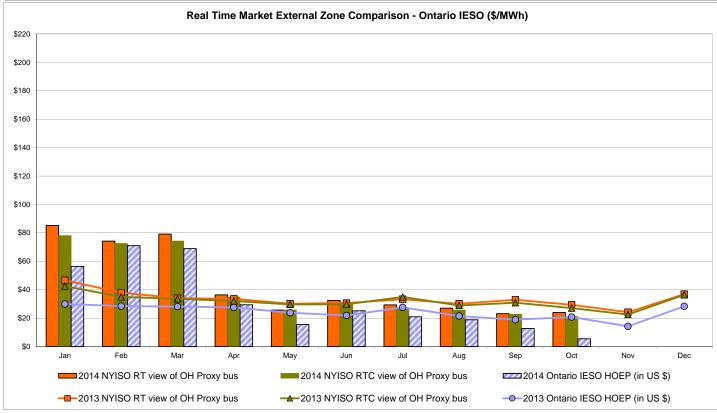

| Zone O<br>23.97<br>7.05         | QUEBEC<br>(Wheel)<br>Zone M<br>24.02<br>8.10<br>19.28          | QUEBEC (Import/Export)  Zone M  23.82 8.06              | Zone P 30.75 9.54             | <b>Zone N</b> 31.39 9.50                  | SOUND<br>CABLE<br>Controllable<br>Line<br>38.59<br>13.77                   | NORWALK<br>Controllable<br>Line<br>35.32<br>10.27                   | 26.91<br>13.11<br>34.52                   | 27.01                                 | 27.09                                 | 18.41<br>6.85                         |

Market Mitigation and Analysis Prepared: 11/4/2014 12:28 PM

<sup>\*</sup> Straight LBMP averages















## **External Comparison ISO-New England**





## **External Comparison PJM**





#### **External Comparison Ontario IESO**





Notes: Exchange factor used for October 2014 was 0.891902 to US

HOEP: Hourly Ontario Energy Price Pre-Dispatch: Projected Energy Price

## External Controllable Line: Cross Sound Cable (New England)





#### Note:

ISO-NE Forecast is an advisory posting @ 18:00 day before.

The DAM and R/T prices at the Shorham 13899 interface are used for ISO-NE.

The DAM and R/T prices at the CSC interface are used for NYISO.

## **External Controllable Line: Northport - Norwalk (New England)**





#### Note:

ISO-NE Forecast is an advisory posting @ 18:00 day before.

The DAM and R/T prices at the Northport 138 interface are used for ISO-NE.

The DAM and R/T prices at the 1385 interface are used for NYISO.

## **External Controllable Line: Neptune (PJM)**





## **External Comparison Hydro-Quebec*