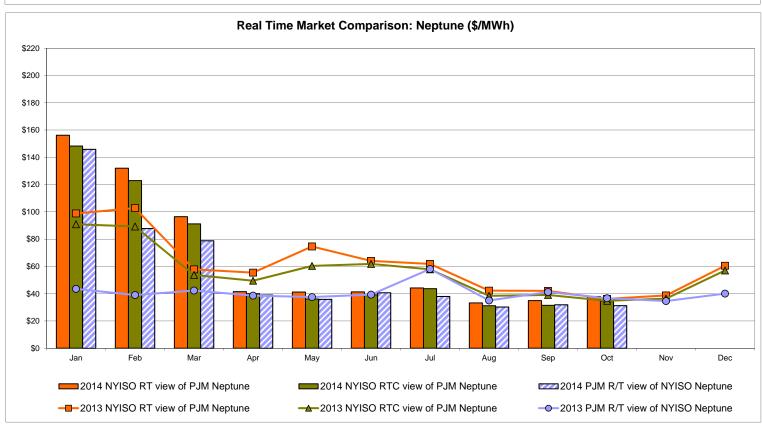

**External Comparison Ontario IESO**





Notes: Exchange factor used for October 2014 was 0.891902 to US

HOEP: Hourly Ontario Energy Price Pre-Dispatch: Projected Energy Price

## External Controllable Line: Cross Sound Cable (New England)





#### Note:

ISO-NE Forecast is an advisory posting @ 18:00 day before.

The DAM and R/T prices at the Shorham 13899 interface are used for ISO-NE.

The DAM and R/T prices at the CSC interface are used for NYISO.

## **External Controllable Line: Northport - Norwalk (New England)**





#### Note:

ISO-NE Forecast is an advisory posting @ 18:00 day before.

The DAM and R/T prices at the Northport 138 interface are used for ISO-NE.

The DAM and R/T prices at the 1385 interface are used for NYISO.

## **External Controllable Line: Neptune (PJM)**





## **External Comparison Hydro-Quebec**





Note:

Hydro-Quebec Prices are unavailable.

## **External Controllable Line: Linden VFT (PJM)**





## **External Controllable Line: Hudson (PJM)**





#### **NYISO Real Time Price Correction Statistics**

| <u>2014</u>                                                                                                                                                                                                                                                                                                                                                                                                                                     |