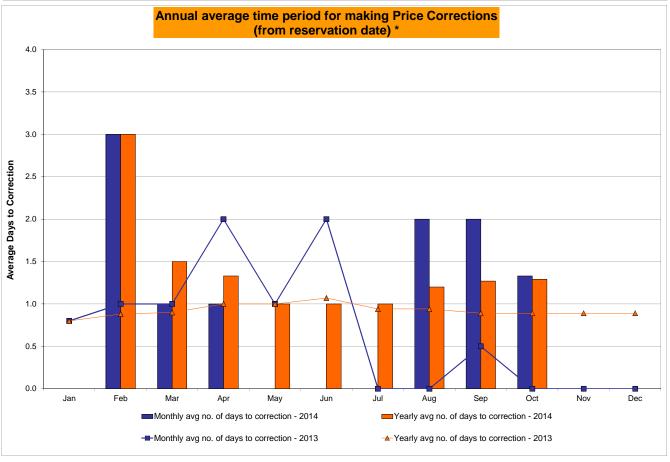

%<br>0.11%<br>4<br>720<br>0.56%<br>0.99%                 | 3<br>744<br>0.40%<br>0.43%<br>4<br>9,079<br>0.04%<br>0.10%<br>3<br>744<br>0.40%<br>0.90%                 | 0<br>744<br>0.00%<br>0.38%<br>0<br>9,002<br>0.00%<br>0.09%<br>0<br>744<br>0.00%<br>0.79%                 | 2<br>720<br>0.28%<br>0.37%<br>3<br>8,760<br>0.03%<br>0.08%<br>4<br>720<br>0.56%<br>0.76%                 | 0<br>744<br>0.00%<br>0.33%<br>0<br>9,041<br>0.00%<br>0.07%<br>0<br>744<br>0.00%<br>0.69%                 | 0<br>721<br>0.00%<br>0.30%<br>0<br>8,854<br>0.00%<br>0.07%<br>0<br>721<br>0.00%<br>0.62% | 0<br>744<br>0.00%<br>0.27%<br>0<br>9,073<br>0.00%<br>0.06%<br>1<br>744<br>0.13%<br>0.58%                 |

<sup>\*</sup> Calendar days from reservation date.

Market Mitigation and Analysis Prepared: 11/5/2014 3:04 PM





<sup>\*</sup> Calendar days from reservation date.





|        |                  |                |            |                | <u>Virtual</u> | Load and    | l Supp           | oly Zonal    | Statistic  | s (Avera       | ge MWh/da  | y) - 2014 |                  |                  |           |                  |                 |
|--------|------------------|----------------|------------|----------------|----------------|-------------|------------------|--------------|------------|----------------|------------|-----------|------------------|------------------|-----------|------------------|-----------------|
|        |                  |                |            |                |                |             |                  |              |            | T-             |