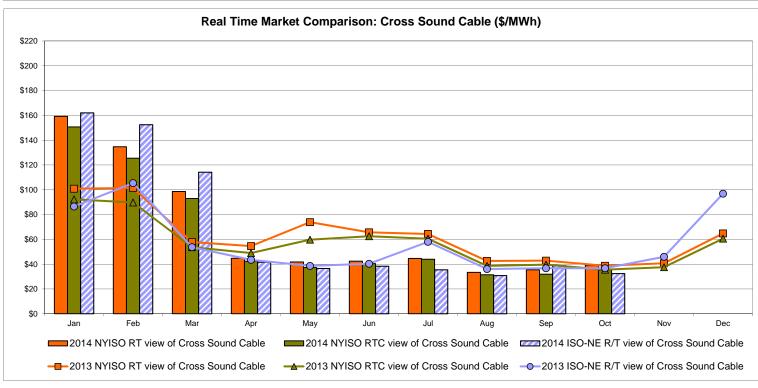

Zone N</b> 31.39 9.50                  | SOUND<br>CABLE<br>Controllable<br>Line<br>38.59<br>13.77                   | NORWALK<br>Controllable<br>Line<br>35.32<br>10.27                   | 26.91<br>13.11<br>34.52                   | 27.01                                 | 27.09                                 | 18.41<br>6.85                         |

Market Mitigation and Analysis Prepared: 11/4/2014 12:28 PM

<sup>\*</sup> Straight LBMP averages















## **External Comparison ISO-New England**





## **External Comparison PJM**





#### **External Comparison Ontario IESO**





Notes: Exchange factor used for October 2014 was 0.891902 to US

HOEP: Hourly Ontario Energy Price Pre-Dispatch: Projected Energy Price

## External Controllable Line: Cross Sound Cable (New England)





#### Note:

ISO-NE Forecast is an advisory posting @ 18:00 day before.

The DAM and R/T prices at the Shorham 13899 interface are used for ISO-NE.

The DAM and R/T prices at the CSC interface are used for NYISO.

## **External Controllable Line: Northport - Norwalk (New England)**





#### Note:

ISO-NE Forecast is an advisory posting @ 18:00 day before.

The DAM and R/T prices at the Northport 138 interface are used for ISO-NE.

The DAM and R/T prices at the 1385 interface are used for NYISO.

## **External Controllable Line: Neptune (PJM)**





## **External Comparison Hydro-Quebec**





Note:

Hydro-Quebec Prices are unavailable.

## **External Controllable Line: Linden VFT (PJM)**





## **External Controllable Line: Hudson (PJM)**





#### **NYISO Real Time Price Correction Sta