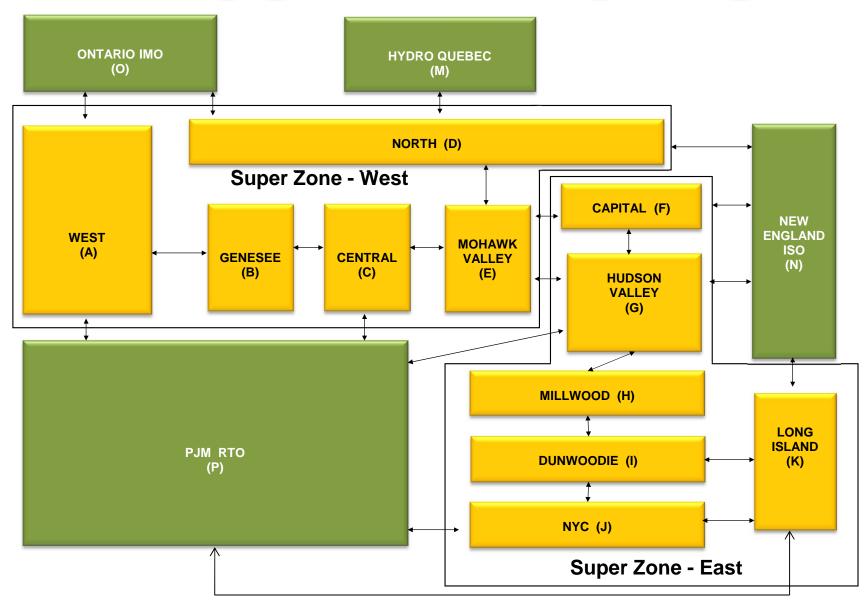

## NYISO Average Cost/MWh (Energy and Ancillary Services) \* from the LBMP Customer point of view

| 2014                                         | January        | February        | March  | April        | May    | June        | <u>July</u> | August | September        | October         | November                  | December             |
|----------------------------------------------|----------------|-----------------|--------|--------------|--------|-------------|-------------|--------|------------------|-----------------|---------------------------|----------------------|
| LBMP                                         | 183.36         | 123.19          | 109.58 | 46.09        | 40.30  | 43.39       | 43.96       | 34.48  | 37.62            | 35.59           |                           |                      |
| NTAC                                         | 0.56           | 0.64            | 0.39   | 1.18         | 0.69   | 0.78        | 0.43        | 0.41   | 0.50             | 0.57            |                           |                      |
| Reserve                                      | 0.78           | 0.49            | 0.56   | 0.46         | 0.28   | 0.27        | 0.26        | 0.26   | 0.29             | 0.47            |                           |                      |
| Regulation                                   | 0.27           | 0.21            | 0.22   | 0.13         | 0.12   | 0.12        | 0.12        | 0.13   | 0.11             | 0.12            |                           |                      |
| NYISO Cost of Operations                     | 0.69           | 0.69            | 0.69   | 0.69         | 0.69   | 0.69        | 0.69        | 0.69   | 0.69             | 0.69            |                           |                      |
| Uplift                                       | 0.22           | 0.56            | 0.35   | (0.09)       | 0.07   | (0.21)      | (0.26)      | (0.19) | (0.20)           | (0.24)          |                           |                      |
| Uplift: Local Reliability Share              | 1.43           | 0.75            | 0.62   | 0.15         | 0.51   | 0.32        | 0.29        | 0.27   | 0.26             | 0.26            |                           |                      |
| Uplift: Statewide Share                      | (1.21)         | (0.19)          | (0.27) | (0.24)       | (0.44) | (0.53)      | (0.55)      | (0.46) | (0.46)           | (0.50)          |                           |                      |
| Voltage Support and Black Start              | 0.36           | 0.36            | 0.36   | 0.36         | 0.36   | 0.36        | 0.36        | 0.36   | 0.36             | 0.36            |                           |                      |
| Avg Monthly Cost                             | 186.24         | 126.14          | 112.15 | 48.82        | 42.51  | 45.39       | 45.56       | 36.14  | 39.37            | 37.57           |                           |                      |
| Avg Monthly Cost                             | 100.24         | 120.14          | 112.13 | 40.02        | 42.31  | 45.59       | 45.56       | 30.14  | 39.37            | 37.37           |                           |                      |
| Avg YTD Cost                                 | 186.24         | 157.93          | 142.77 | 121.97       | 108.36 | 97.84       | 89.45       | 82.58  | 78.06            | 74.62           |                           |                      |
| TSA \$ per NYC MWh                           | 0.00           | 0.00            | 0.00   | 0.00         | 0.00   | 0.03        | 0.35        | 0.00   | 0.42             | 0.00            |                           |                      |
| 2013                                         | <u>January</u> | <u>February</u> | March  | <u>April</u> | May    | <u>June</u> | <u>July</u> | August | <u>September</u> | October         | November                  | December             |
| LBMP                                         | 79.77          | 85.76           | 48.94  | 44.47        | 52.21  | 50.17       | 68.49       | 40.81  | 44.24            | 39.85           | 43.30                     | 66.41                |
| NTAC                                         | 0.79           | 0.83            | 0.76   | 0.90         | 0.85   | 0.86        | 0.66        | 0.28   | 0.57             | 0.87            | 1.08                      | 0.59                 |
| Reserve                                      | 0.38           | 0.44            | 0.43   | 0.36         | 0.49   | 0.34        | 0.50        | 0.32   | 0.38             | 0.42            | 0.38                      | 0.44                 |
| Regulation                                   | 0.13           | 0.13            | 0.10   | 0.11         | 0.09   | 0.13        | 0.11        | 0.13   | 0.13             | 0.16            | 0.13                      | 0.12                 |
| NYISO Cost of Operations                     | 0.69           | 0.69            | 0.69   | 0.69         | 0.69   | 0.69        | 0.69        | 0.69   | 0.69             | 0.69            | 0.69                      | 0.69                 |
| Uplift                                       | 0.21           | (0.15)          | (0.33) | 0.02         | 0.41   | 0.49        | 2.06        | 0.03   | (0.05)           | 0.18            | (0.07)                    | (0.25)               |
| Uplift: Local Reliability Share              | 0.44           | 0.40            | 0.19   | 0.37         | 0.58   | 0.81        | 1.27        | 0.49   | 0.31             | 0.38            | 0.19                      | 0.12                 |
| Uplift: Statewide Share                      | (0.23)         | (0.55)          | (0.52) | (0.35)       | (0.17) | (0.31)      | 0.79        | (0.46) | (0.36)           | (0.19)          | (0.25)                    | (0.37)               |
| Voltage Support and Black Start              | 0.36           | 0.36            | 0.36   | 0.36         | 0.36   | 0.36        | 0.36        | 0.36   | 0.36             | 0.36            | 0.36                      | 0.36                 |
| Avg Monthly Cost                             | 82.34          | 88.06           | 50.96  | 46.91        | 55.10  | 53.05       | 72.87       | 42.62  | 46.31            | 42.54           | 45.88                     | 68.36                |
| Avg YTD Cost                                 | 82.34          | 85.08           | 74.02  | 67.80        | 65.46  | 63.36       | 65.10       | 62.27  | 60.74            | 59.30           | 58.24                     | 59.13                |
| TSA \$ per NYC MWh                           | 0.00           | 0.00            | 0.00   | 0.04         | 0.58   | 0.61        | 1.52        | 0.43   | 0.22             | 0.01            | 0.00                      | 0.00                 |
| 2012                                         | January        | February        | March  | April        | May    | June        | <u>July</u> | August | September        | October         | November                  | December             |
| LBMP                                         | 44.00          | 32.45           | 28.98  | 28.31        | 34.68  | 47.37       | 63.80       | 46.24  | 39.59            | 39.30           | 50.16                     | 44.67                |
| NTAC                                         | 0.85           | 0.80            | 0.68   | 0.71         | 0.72   | 0.77        | 0.58        | 0.65   | 0.57             | 0.70            | 0.75                      | 0.83                 |
| Reserve                                      | 0.35           | 0.25            | 0.38   | 0.32         | 0.12   | 0.76        | 0.36        | 0.22   | 0.23             | 0.70            | 0.40                      | 0.26                 |
| Regulation                                   | 0.10           | 0.23            | 0.13   | 0.12         | 0.13   | 0.15        | 0.15        | 0.12   | 0.09             | 0.20            | 0.40                      | 0.09                 |
| NYISO Cost of Operations                     | 0.64           | 0.64            | 0.13   | 0.64         | 0.64   | 0.64        | 0.64        | 0.64   | 0.64             | 0.64            | 0.64                      | 0.64                 |
| Uplift                                       | 0.44           | 0.17            | 0.00   | (0.18)       | (0.11) | 0.61        | 0.23        | 0.22   | (0.33)           | 1.04            | 0.82                      | (0.11)               |
| Uplift: Local Reliability Share              | 0.49           | 0.17            | 0.19   | 0.07         | 0.25   | 0.42        | 0.49        | 0.83   | 0.26             | 0.67            | 0.72                      | 0.30                 |
| Uplift: Statewide Share                      | (0.05)         | (0.10)          | (0.19) | (0.25)       | (0.36) | 0.42        | (0.26)      | (0.61) | (0.59)           | 0.87            | 0.72                      | (0.41)               |
| Voltage Support and Black Start              | 0.037          | 0.10)           | 0.37   | 0.37         | 0.37   | 0.19        | 0.37        | 0.37   | 0.37             | 0.37            | 0.11                      | 0.37                 |
|                                              |                |                 | -      |              |        |             |             |        |                  |                 |                           |                      |
| Avg Monthly Cost                             | 46.75          | 34.75           | 31.19  | 30.29        | 36.52  | 50.27       | 66.14       | 48.46  | 41.17            | 42.44           | 53.26                     | 46.74                |
| Avg YTD Cost                                 | 46.75          | 41.12           | 37.96  | 36.09        | 36.18  | 38.89       | 44.26       | 44.91  | 44.51            | 44.33           | 45.14                     | 45.28                |
| TSA \$ per NYC MWh * Excludes ICAP payments. | 0.00           | 0.00            | 0.00   | 0.00         | 1.52   | 0.45        | 0.85        | 0.46   | 0.59             | 0.00<br>Data re | 0.00 effects true-ups thr | 0.00<br>u June 2014. |
| Market Mitigation and Analysis               |                |                 |        |              |        |             |             |        |                  |                 | 1                         |                      |