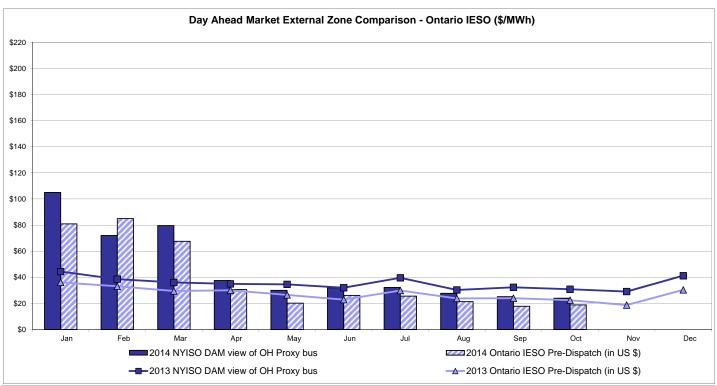

| Zone O<br>23.97<br>7.05         | QUEBEC<br>(Wheel)<br>Zone M<br>24.02<br>8.10<br>19.28          | QUEBEC (Import/Export)  Zone M  23.82 8.06              | Zone P 30.75 9.54             | <b>Zone N</b> 31.39 9.50                  | SOUND<br>CABLE<br>Controllable<br>Line<br>38.59<br>13.77                   | NORWALK<br>Controllable<br>Line<br>35.32<br>10.27                   | 26.91<br>13.11<br>34.52                   | 27.01                                 | 27.09                                 | 18.41<br>6.85                         |

Market Mitigation and Analysis Prepared: 11/4/2014 12:28 PM

<sup>\*</sup> Straight LBMP averages















## **External Comparison ISO-New England**





## **External Comparison PJM**





#### **External Comparison Ontario IESO**





Notes: Exchange factor used for October 2014 was 0.891902 to US

HOEP: Hourly Ontario Energy Price Pre-Dispatch: Projected Energy Price

## External Controllable Line: Cross Sound Cable (New England)





#### Note:

ISO-NE Forecast is an advisory posting @ 18:00 day before.

The DAM and R/T prices at the Shorham 13899 interface are used for ISO-NE.

The DAM and R/T prices at the CSC interface are used for NYISO.

## **External Controllable Line: Northport - Norwalk (New England)**





#### Note:

ISO-NE Forecast is an advisory posting @ 18:00 day before.

The DAM and R/T prices at the Northport 138 interface are used for ISO-NE.

The DAM and R/T prices at the 1385 interface are used for NYISO.

## **External Controllable Line: Neptune (PJM)**





## **External Comparison Hydro-Quebe