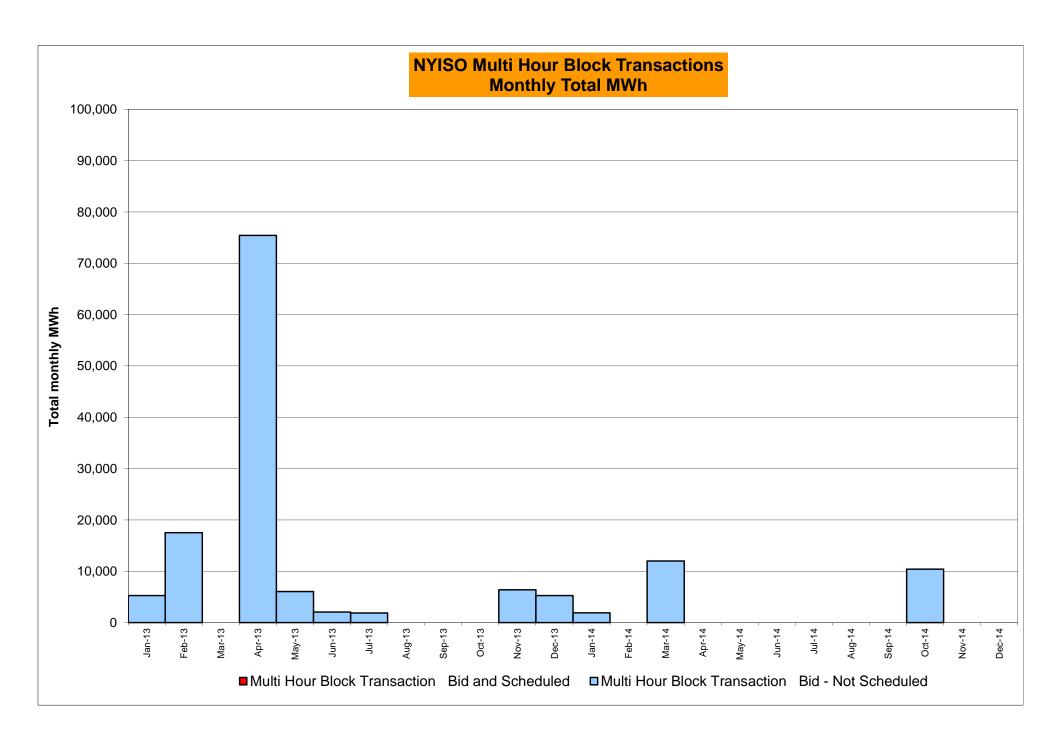

DAM Bid Production Cost Guarantees for Virtual Transactions are included in the chart and are shown from the inception of Virtual Transactions. These values are small and cannot be identified on the chart.