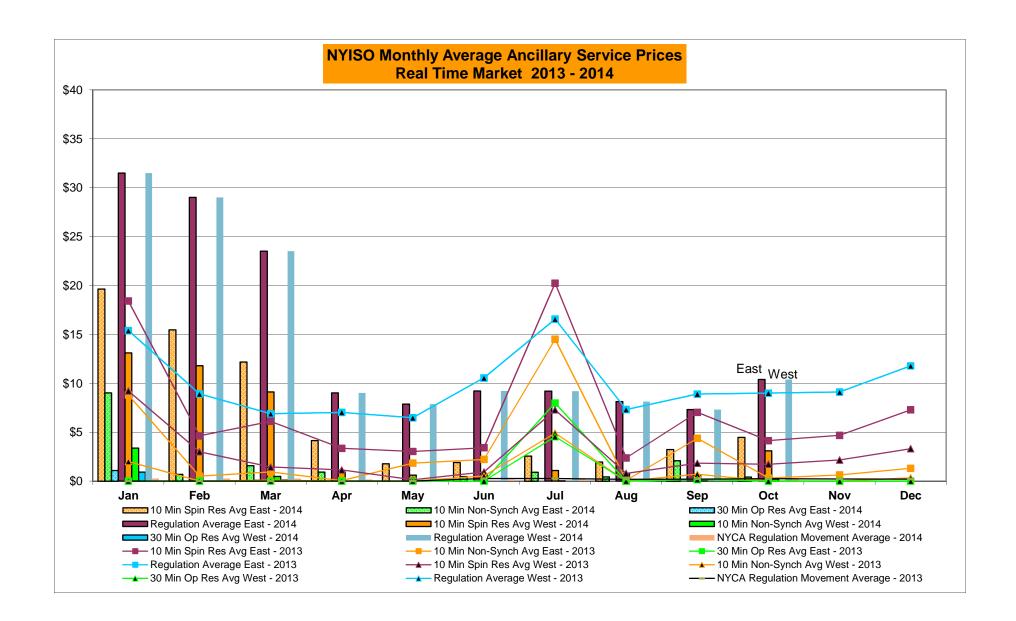

| 574          | 208        | 768            | 150        |           | Oct-14           | 19,294           |           | 67,108           | 21,473          |
|        | Nov-14           | .,             |            | _==,=30        | -,             |             | Nov-14           |              |            | . 50           |            | 1         | Nov-14           |                  | 2,231     | 2.,.30           | , 0             |
|        | Dec-14           |                |            |                |                |             | Dec-14           |              |            |                |            | 1         | Dec-14           |                  |           |                  |                 |

Market Mitigation and Analysis Prepared: 11/4/2014 11:13 AM









#### NYISO Markets Ancillary Services Statistics - Unweighted Price (\$/MWH)

|                                                                                                                                                                                                                                                                                                                                                                                                                                                                                                                                                                                                                                                                   |