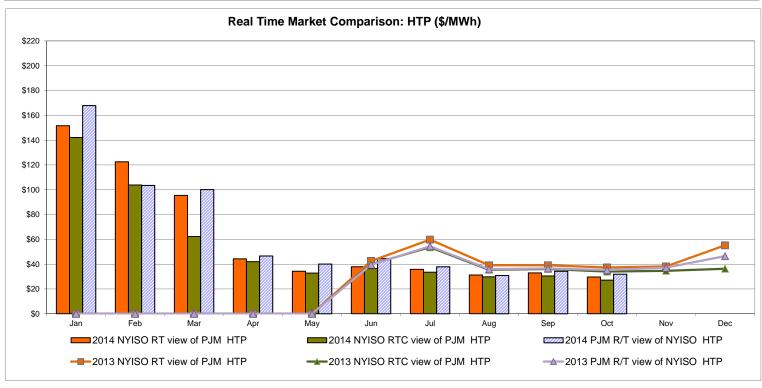

ble Line: Cross Sound Cable (New England)





#### Note:

ISO-NE Forecast is an advisory posting @ 18:00 day before.

The DAM and R/T prices at the Shorham 13899 interface are used for ISO-NE.

The DAM and R/T prices at the CSC interface are used for NYISO.

## **External Controllable Line: Northport - Norwalk (New England)**





#### Note:

ISO-NE Forecast is an advisory posting @ 18:00 day before.

The DAM and R/T prices at the Northport 138 interface are used for ISO-NE.

The DAM and R/T prices at the 1385 interface are used for NYISO.

## **External Controllable Line: Neptune (PJM)**





## **External Comparison Hydro-Quebec**





Note:

Hydro-Quebec Prices are unavailable.

## **External Controllable Line: Linden VFT (PJM)**





## **External Controllable Line: Hudson (PJM)**





#### **NYISO Real Time Price Correction Statistics**

| <u>2014</u>                                                                                                                                                                                                                                                                                                                                                                                                                                     |                                                                                                                                                                                                    | <u>January</u>                                                                                             | <u